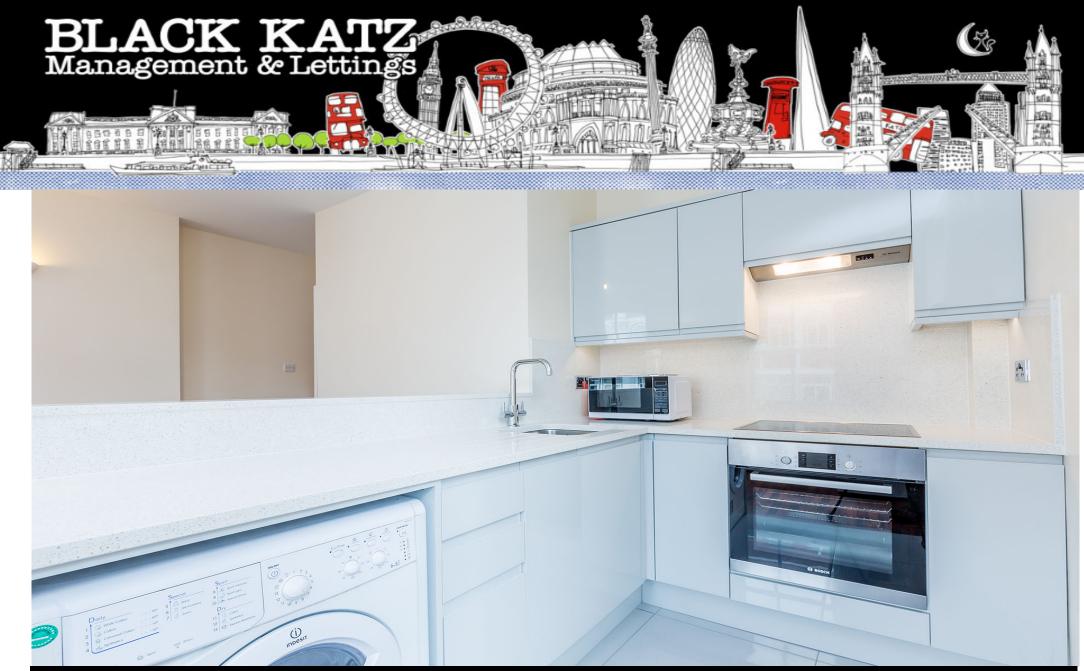

## 2 Bedroom Flat To Rent In West End£ 700pw (£3033 pcm)

A spacious two double bedroom apartment set on the 1st floor of a period building. Located on Tottenham Court Road the property benefits from two double bedrooms, high ceilings, neutral decor and a fully fitted kitchen. Property is within a stone's throw to Goodge Street Tube Station and many shops, bars and restaurants.E.P.C. RATING: D

**Property Features** 

. Wood Floors . Washing Machine . Fitted Kitchen . Close to local amenities . Close to Tube . Fantastic Transport Links . Zone 1 . Period Conversion . Central Heating . Good decorative order . Spacious Living Room