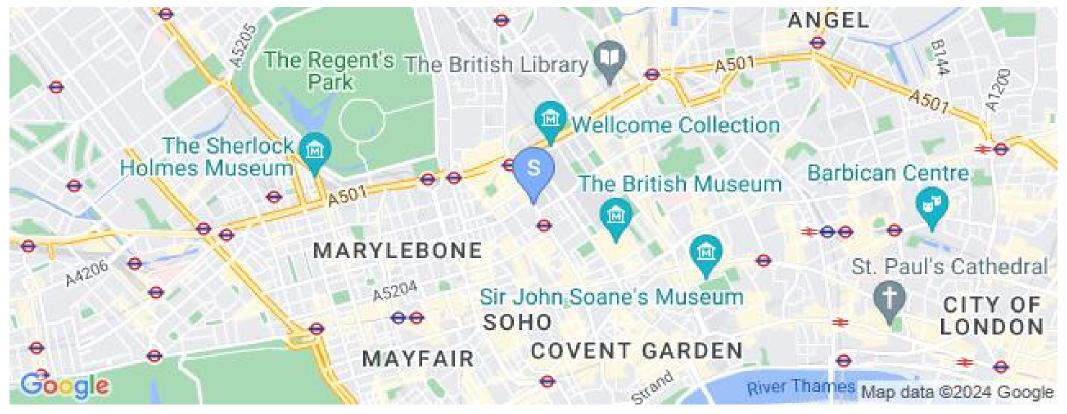

## 2 Bedroom Flat To Rent In West End£ 700pw (£3033 pcm)

A spacious two double bedroom apartment set on the 1st floor of a period building. Located on Tottenham Court Road the property benefits from two double bedrooms, high ceilings, neutral decor and a fully fitted kitchen. Property is within a stone's throw to Goodge Street Tube Station and many shops, bars and restaurants.E.P.C. RATING: D