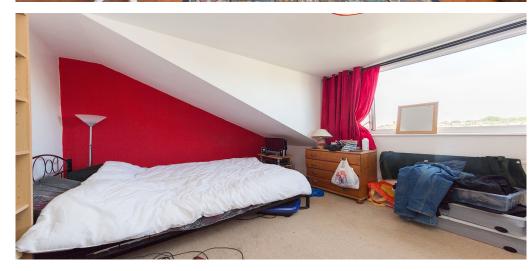

## 2 Bedroom Flat To Rent In West Hampstead£ 577pw (£2500 pcm)

Private Roof Terrace / Available from Late October. Black Katz are pleased to be marketing this stunning apartment set over the top two floors of a period conversion in West Hampstead. You have a extensive lounge with space for a large sofa and dining table and four chairs. The kitchen is a good size and has washing machine, fridge freezer, gas hobs and oven. The bedrooms are separated by a store space, one being at the front of the building and the other to the rear. The bathroom has bath and shower and is tiled. The roof terrace is south facing and perfect for barbecues and socialising but peaceful enough at the rear of the building for a quiet escape.E.P.C. RATING: D