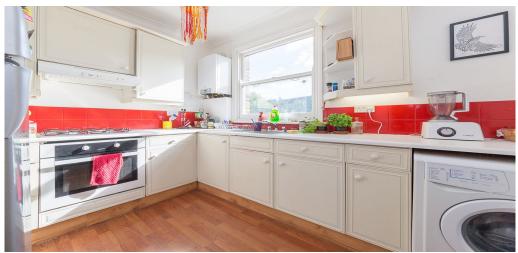

## 2 Bedroom Flat To Rent In West Hampstead£ 577pw (£2500 pcm)

Private Roof Terrace / Available from Late October. Black Katz are pleased to be marketing this stunning apartment set over the top two floors of a period conversion in West Hampstead. You have a extensive lounge with space for a large sofa and dining table and four chairs. The kitchen is a good size and has washing machine, fridge freezer, gas hobs and oven. The bedrooms are separated by a store space, one being at the front of the building and the other to the rear. The bathroom has bath and shower and is tiled. The roof terrace is south facing and perfect for barbecues and socialising but peaceful enough at the rear of the building for a quiet escape.E.P.C. RATING: D