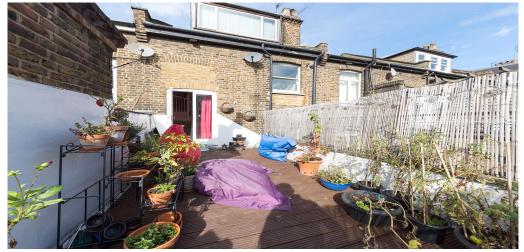

## 2 Bedroom Flat To Rent In West Hampstead£ 577pw (£2500 pcm)

Private Roof Terrace / Available from Late October. Black Katz are pleased to be marketing this stunning apartment set over the top two floors of a period conversion in West Hampstead. You have a extensive lounge with space for a large sofa and dining table and four chairs. The kitchen is a good size and has washing machine, fridge freezer, gas hobs and oven. The bedrooms are separated by a store space, one being at the front of the building and the other to the rear. The bathroom has bath and shower and is tiled. The roof terrace is south facing and perfect for barbecues and socialising but peaceful enough at the rear of the building for a quiet escape.E.P.C. RATING: D

## **Property Features**

. Roof Terrace . Wood Floors . Combination of wooden floors and carpets . Close to local amenities . Close to Tube . Fantastic Transport Links . Period Conversion . Good decorative order . Spacious Living Room