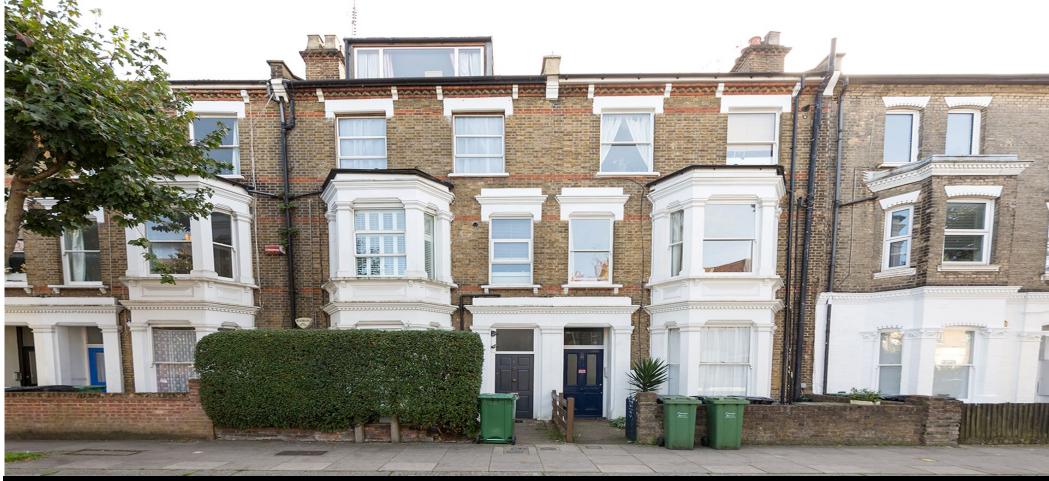

## 2 Bedroom Flat To Rent In West Hampstead£ 577pw (£2500 pcm)

Private Roof Terrace / Available from Late October. Black Katz are pleased to be marketing this stunning apartment set over the top two floors of a period conversion in West Hampstead. You have a extensive lounge with space for a large sofa and dining table and four chairs. The kitchen is a good size and has washing machine, fridge freezer, gas hobs and oven. The bedrooms are separated by a store space, one being at the front of the building and the other to the rear. The bathroom has bath and shower and is tiled. The roof terrace is south facing and perfect for barbecues and socialising but peaceful enough at the rear of the building for a quiet escape.E.P.C. RATING: D