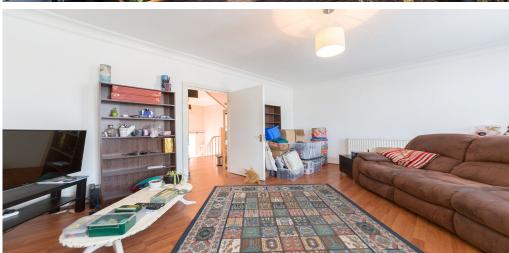

## 2 Bedroom Flat To Rent In West Hampstead£ 577pw (£2500 pcm)

Private Roof Terrace / Available from Late October. Black Katz are pleased to be marketing this stunning apartment set over the top two floors of a period conversion in West Hampstead. You have a extensive lounge with space for a large sofa and dining table and four chairs. The kitchen is a good size and has washing machine, fridge freezer, gas hobs and oven. The bedrooms are separated by a store space, one being at the front of the building and the other to the rear. The bathroom has bath and shower and is tiled. The roof terrace is south facing and perfect for barbecues and socialising but peaceful enough at the rear of the building for a quiet escape.E.P.C. RATING: D

## **Property Features**

. Roof Terrace . Wood Floors . Combination of wooden floors and carpets . Close to local amenities . Close to Tube . Fantastic Transport Links . Period Conversion . Good decorative order . Spacious Living Room