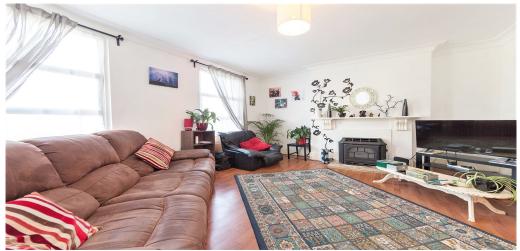

## 2 Bedroom Flat To Rent In West Hampstead£ 577pw (£2500 pcm)

Private Roof Terrace / Available from Late October. Black Katz are pleased to be marketing this stunning apartment set over the top two floors of a period conversion in West Hampstead. You have a extensive lounge with space for a large sofa and dining table and four chairs. The kitchen is a good size and has washing machine, fridge freezer, gas hobs and oven. The bedrooms are separated by a store space, one being at the front of the building and the other to the rear. The bathroom has bath and shower and is tiled. The roof terrace is south facing and perfect for barbecues and socialising but peaceful enough at the rear of the building for a quiet escape.E.P.C. RATING: D

## **Property Features**

. Roof Terrace . Wood Floors . Combination of wooden floors and carpets . Close to local amenities . Close to Tube . Fantastic Transport Links . Period Conversion . Good decorative order . Spacious Living Room