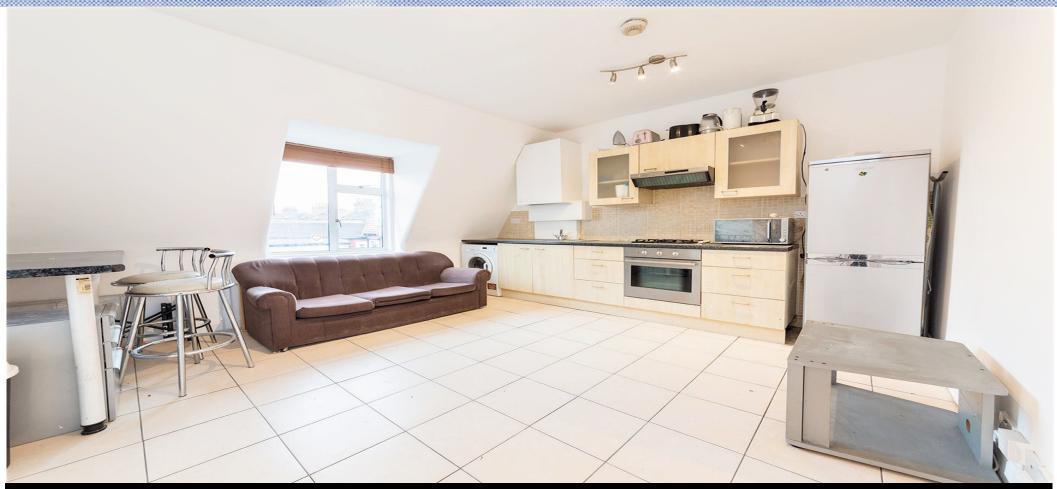

## 2 Bedroom Flat To Rent In Willesden Green£ 403pw (£1750 pcm)

\*\*\*\*\*\* RECENTLY REDECORATED \*\*\*\*\* We are proud to offer this recently redecorated two double bedroom apartment located short walk away from Willesden Green and Dollis Hill stations (both jubilee Line). The property is set on the top floor and benefits from bright open plan reception room with fully fitted kitchen, two equal size double bedrooms and modern bathroom. All local amenities and public transport are on your doorstep.
E.P.C. RATING: D

## **Property Features**

. Laminate Flooring . Fitted Kitchen . Close to local amenities . Close to Tube . Fantastic Transport Links . Zone 2 . Open plan . Period Conversion . Central Heating