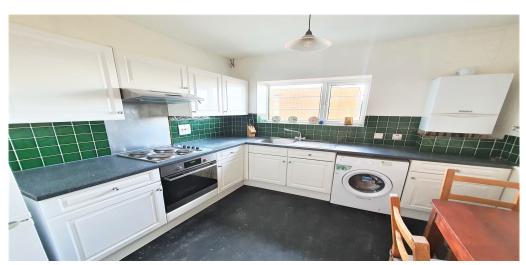

## 2 Bedroom Flat To Rent In Willesden Green£ 460pw (£1993 pcm)

Private Study and Two Bathrooms. This is a stunning two bedroom apartment with separate study room located on the second floor of a well maintained mansion block in Willesden Green. The property benefits from a spacious lounge with large windows affording lots of natural light, two very large double bedrooms, study room, separate large kitchen, one main bathroom, separate toilet and separate en-suite shower. The property is double glazed throughout. Willesden Green tube station is a 10 minute walk offering excellent links to Central London. Please contact our office to arrange a viewingE.P.C. RATING: D

## **Property Features**

. Wood Floors . Washing Machine . Separate kitchen . Close to local amenities . Close to Tube . Fantastic Transport Links . Two Bathrooms . Central Heating . Excellent decorative order . Spacious Living Room