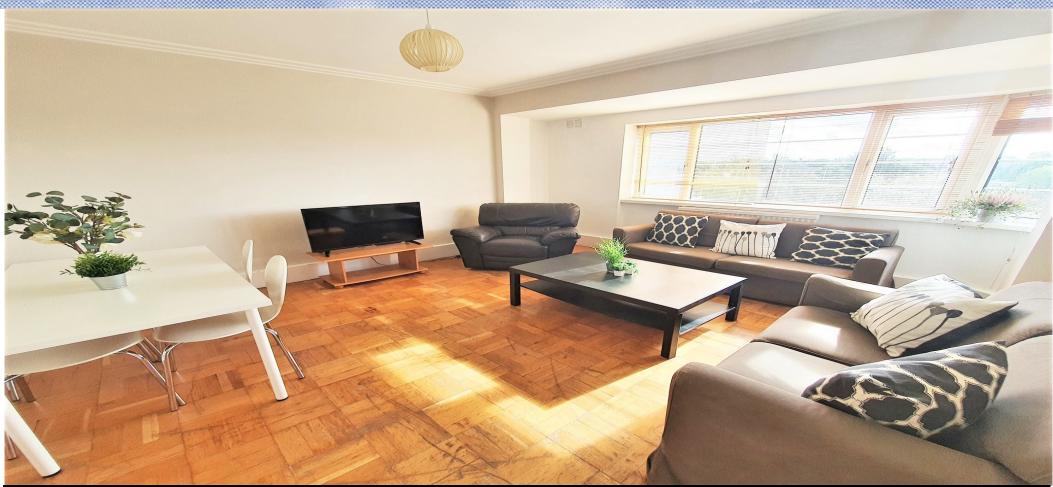

## 2 Bedroom Flat To Rent In Willesden Green£ 460pw (£1993 pcm)

Private Study and Two Bathrooms. This is a stunning two bedroom apartment with separate study room located on the second floor of a well maintained mansion block in Willesden Green. The property benefits from a spacious lounge with large windows affording lots of natural light, two very large double bedrooms, study room, separate large kitchen, one main bathroom, separate toilet and separate en-suite shower. The property is double glazed throughout. Willesden Green tube station is a 10 minute walk offering excellent links to Central London. Please contact our office to arrange a viewingE.P.C. RATING: D

## **Property Features**

. Wood Floors . Washing Machine . Separate kitchen . Close to local amenities . Close to Tube . Fantastic Transport Links . Two Bathrooms . Central Heating . Excellent decorative order . Spacious Living Room