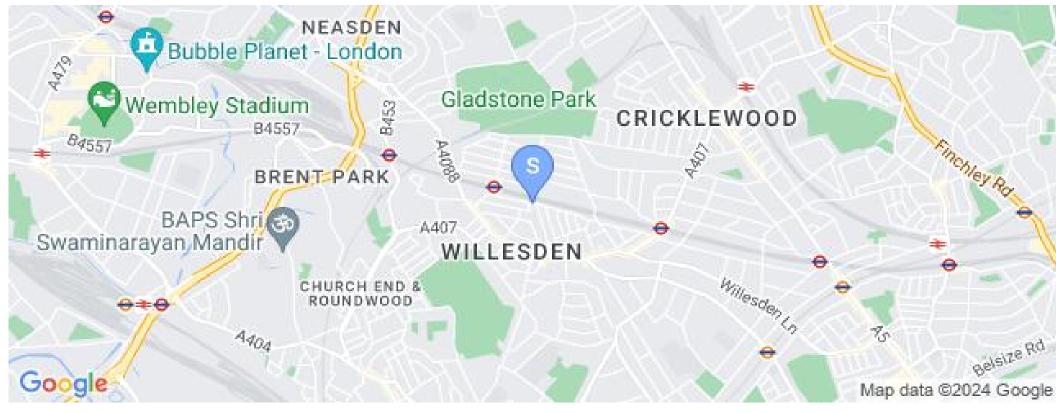

## 2 Bedroom Flat To Rent In Willesden Green£ 392pw (£1700 pcm)

<private Garden and available from February. We are delighted to offer for rent this recently refurbished two double bedroom apartment, set on the ground floor of a house conversion in Willesden Green. The accommodation comprises of a bright reception room leading out to garden, open plan modern fully fitted kitchen with washing machine and fridge freezer. Additionally the are two double bedrooms, a fully tiled bathroom with shower.&nbsp;The property has wood floors throughout and is double glazed. Please contact our office for more information.</p>