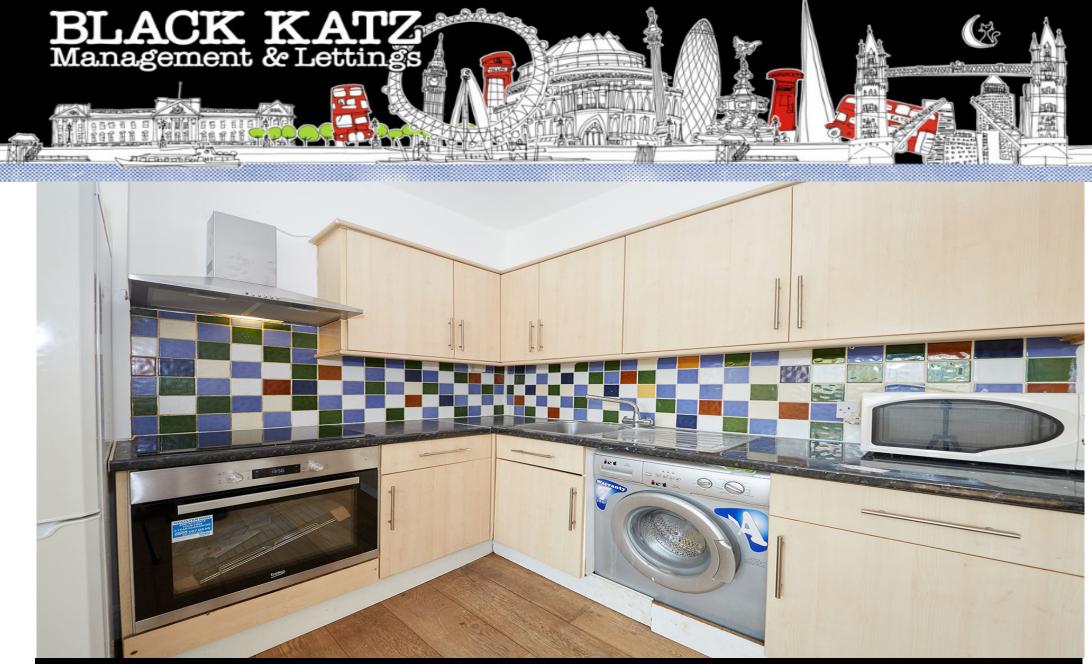

## 2 Bedroom Flat To Rent In Willesden Green£ 430pw (£1864 pcm)

Available From March. A recently refurbished two double bedroom apartment set on the first floor of a house conversion in Willesden Green (Jubilee Line). This stunning property offers a open plan reception room with fully fitted modern kitchen, two good size double bedrooms and fully tiled bathroom. The property also benefits from high ceilings and wood floors throughout. Please contact our office for more information and to arrange a viewing. E.P.C. RATING: D

**Property Features** 

. Wood Floors . Washing Machine . Fitted Kitchen . Close to local amenities . Close to Tube . Fantastic Transport Links . Gas Central Heating . Double Glazed . Excellent decorative order . Spacious Living Room