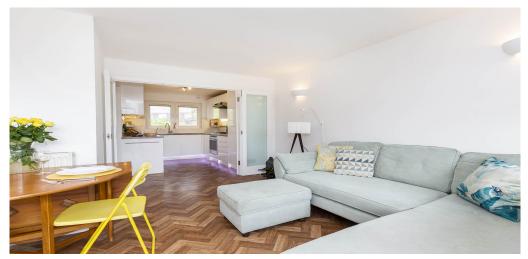

## **Property Features**

. Roof Terrace . Combination of wooden floors and carpets . Washing Machine . Dishwasher . Luxury Appliances . Fitted Kitchen . Close to local amenities . Close to Tube . Fantastic Transport Links . Zone 1 . 5 weeks deposit . Includes Heating and Hotwater . Separate WC . Tiled bathroom . Open plan . Small Ex- local authority block . Gas Central Heating . Double Glazed . Good decorative order . Spacious Living Room