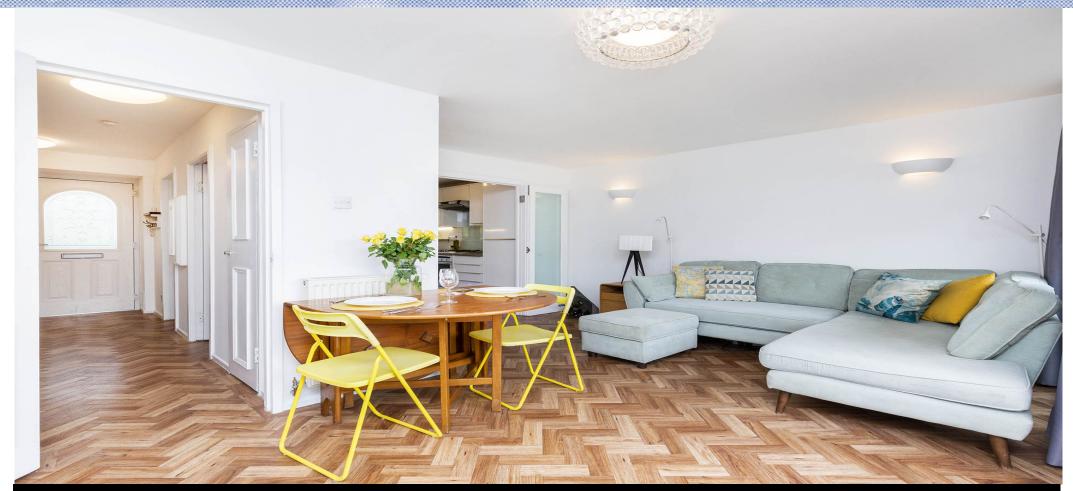

## **Property Features**

. Roof Terrace . Combination of wooden floors and carpets . Washing Machine . Dishwasher . Luxury Appliances . Fitted Kitchen . Close to local amenities . Close to Tube . Fantastic Transport Links . Zone 1 . 5 weeks deposit . Includes Heating and Hotwater . Separate WC . Tiled bathroom . Open plan . Small Ex- local authority block . Gas Central Heating . Double Glazed . Good decorative order . Spacious Living Room