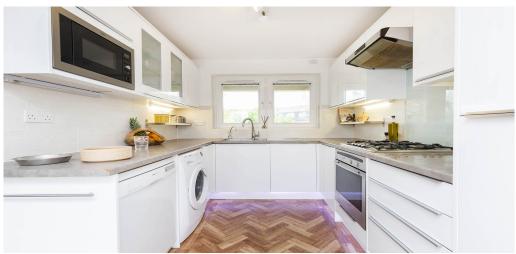

## **Property Features**

. Roof Terrace . Combination of wooden floors and carpets . Washing Machine . Dishwasher . Luxury Appliances . Fitted Kitchen . Close to local amenities . Close to Tube . Fantastic Transport Links . Zone 1 . 5 weeks deposit . Includes Heating and Hotwater . Separate WC . Tiled bathroom . Open plan . Small Ex- local authority block . Gas Central Heating . Double Glazed . Good decorative order . Spacious Living Room