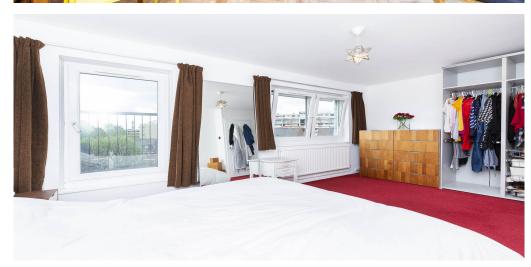

## **Property Features**

. Roof Terrace . Combination of wooden floors and carpets . Washing Machine . Dishwasher . Luxury Appliances . Fitted Kitchen . Close to local amenities . Close to Tube . Fantastic Transport Links . Zone 1 . 5 weeks deposit . Includes Heating and Hotwater . Separate WC . Tiled bathroom . Open plan . Small Ex- local authority block . Gas Central Heating . Double Glazed . Good decorative order . Spacious Living Room