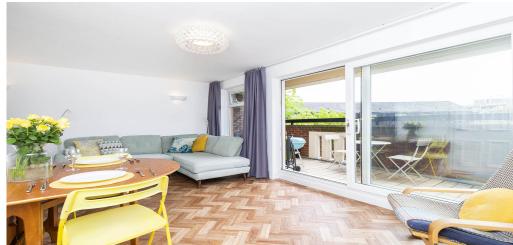

## **Property Features**

. Roof Terrace . Combination of wooden floors and carpets . Washing Machine . Dishwasher . Luxury Appliances . Fitted Kitchen . Close to local amenities . Close to Tube . Fantastic Transport Links . Zone 1 . 5 weeks deposit . Includes Heating and Hotwater . Separate WC . Tiled bathroom . Open plan . Small Ex- local authority block . Gas Central Heating . Double Glazed . Good decorative order . Spacious Living Room