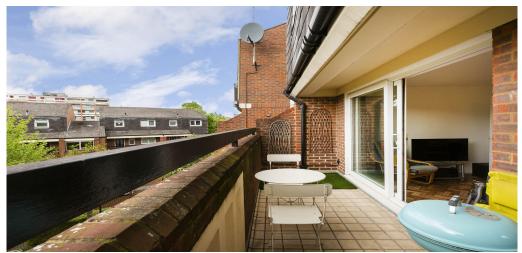

## **Property Features**

. Roof Terrace . Combination of wooden floors and carpets . Washing Machine . Dishwasher . Luxury Appliances . Fitted Kitchen . Close to local amenities . Close to Tube . Fantastic Transport Links . Zone 1 . 5 weeks deposit . Includes Heating and Hotwater . Separate WC . Tiled bathroom . Open plan . Small Ex- local authority block . Gas Central Heating . Double Glazed . Good decorative order . Spacious Living Room