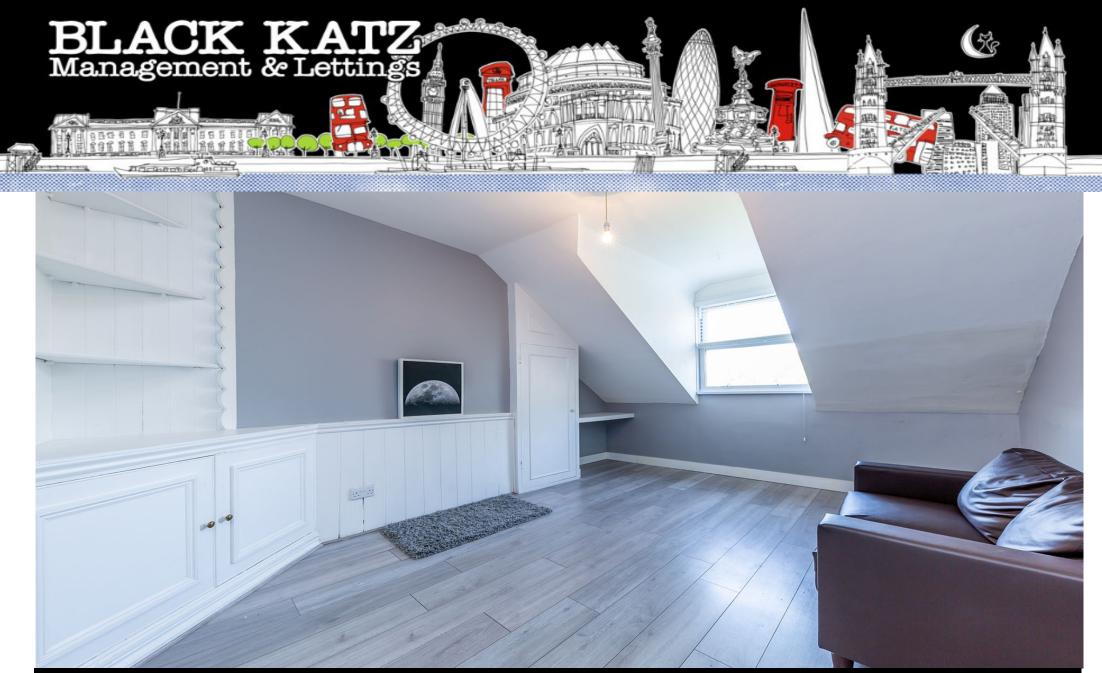

## 2 Bedroom Maisonette Rent In CROUCH HILL / ARCHWAY N19£ 508pw (£2200 pcm)

Slack Katz are excited to offer this lovely two double bedroom property located on the top floor of a beautiful period house. The property offers a bright reception room, modern kitchen, tiled bathrooms and wood floors throughout. Hornsey Rise Gardens is a quiet residential street lined with stunning period houses. The property is also minutes away from Crouch Hill overground station and a short bus ride to Finsbury Park Station. There are lovely bar, restaurants, cafes and other amenities located in the vibrant and affluent area of Crouch End.