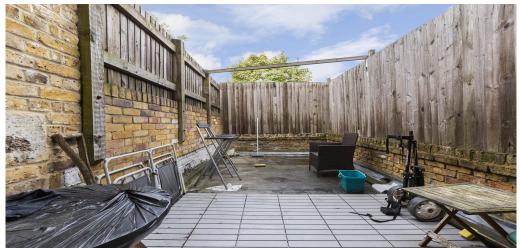

## 3 Bedroom Apartment To Rent In Archway£ 658pw (£2850 pcm)

Split level three bedroom property within a period conversion in Archway. The property offers three good size double bedrooms, tiled bathroom, large roof terrace, an open plan kitchen lounge with dining space, the kitchen is fully fitted with gas hobs and original wood floors throughout.Davenant Road is a quiet residential road located just off Holloway road lined with stunning large victorian buildings. It is located very close to Archway Station on the Northern Line on the cusp of zone 2, you will also find countless amounts of Amenities on Holloway Road.

## **Property Features**

. Roof Terrace . Stripped Wooden Floors Throughout . Washing Machine . Zone 2 . 5 weeks deposit . Tiled bathroom . Open plan . Period Conversion . Gas Central Heating . Spacious Living Room