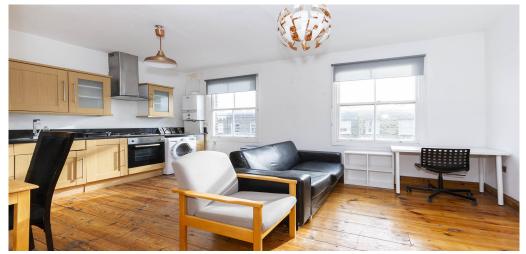

## 3 Bedroom Apartment To Rent In Archway£ 658pw (£2850 pcm)

Split level three bedroom property within a period conversion in Archway. The property offers three good size double bedrooms, tiled bathroom, large roof terrace, an open plan kitchen lounge with dining space, the kitchen is fully fitted with gas hobs and original wood floors throughout.Davenant Road is a quiet residential road located just off Holloway road lined with stunning large victorian buildings. It is located very close to Archway Station on the Northern Line on the cusp of zone 2, you will also find countless amounts of Amenities on Holloway Road.

## **Property Features**

. Roof Terrace . Stripped Wooden Floors Throughout . Washing Machine . Zone 2 . 5 weeks deposit . Tiled bathroom . Open plan . Period Conversion . Gas Central Heating . Spacious Living Room