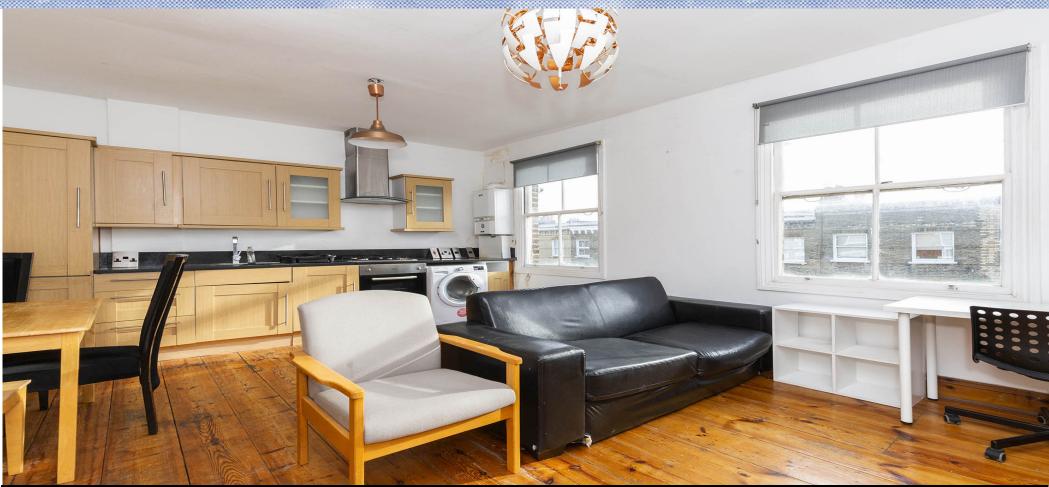

## 3 Bedroom Apartment To Rent In Archway£ 658pw (£2850 pcm)

Split level three bedroom property within a period conversion in Archway. The property offers three good size double bedrooms, tiled bathroom, large roof terrace, an open plan kitchen lounge with dining space, the kitchen is fully fitted with gas hobs and original wood floors throughout.Davenant Road is a quiet residential road located just off Holloway road lined with stunning large victorian buildings. It is located very close to Archway Station on the Northern Line on the cusp of zone 2, you will also find countless amounts of Amenities on Holloway Road.

## **Property Features**

. Roof Terrace . Stripped Wooden Floors Throughout . Washing Machine . Zone 2 . 5 weeks deposit . Tiled bathroom . Open plan . Period Conversion . Gas Central Heating . Spacious Living Room