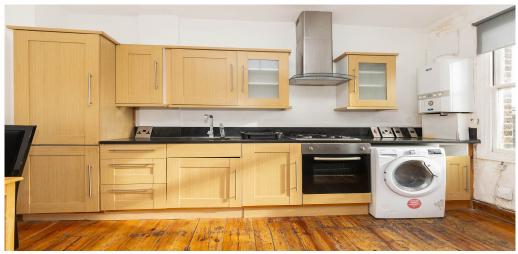

## 3 Bedroom Apartment To Rent In Archway£ 658pw (£2850 pcm)

Split level three bedroom property within a period conversion in Archway. The property offers three good size double bedrooms, tiled bathroom, large roof terrace, an open plan kitchen lounge with dining space, the kitchen is fully fitted with gas hobs and original wood floors throughout.Davenant Road is a quiet residential road located just off Holloway road lined with stunning large victorian buildings. It is located very close to Archway Station on the Northern Line on the cusp of zone 2, you will also find countless amounts of Amenities on Holloway Road.

## **Property Features**

. Roof Terrace . Stripped Wooden Floors Throughout . Washing Machine . Zone 2 . 5 weeks deposit . Tiled bathroom . Open plan . Period Conversion . Gas Central Heating . Spacious Living Room