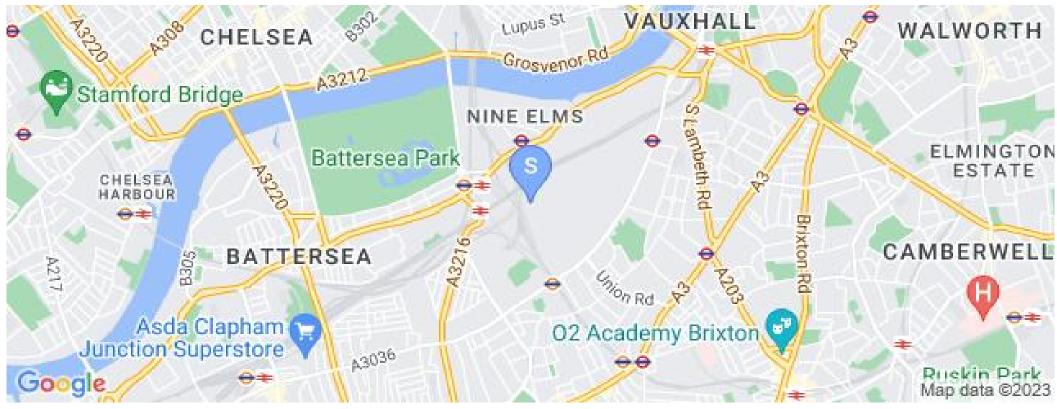

## 3 Bedroomed Apartment To Rent £ 560 p.w (£2427 pcm)

--Available 21st February--Flooded with natural light this beautiful Mid-Century three double bedroomed property has all been recently redecorated and offers approximately 765 Sq. Ft.(71 Sq. Mts.) in living and entertaining space. Superbly located and comprises of three double bedrooms, separate kitchen with dishwasher and breakfast bar, large bright and airy separate reception room with balcony and a fully tiled contemporary bathroom. Wooden flooring, white gloss units,built in wardrobes, white walls and double glazing throughout. This beautiful property is perfect for professionals or students. Located moments to a number of Tube and Rail Stations, Battersea Power Station Tube Station, Battersea Park Station, Queenstown Road Station and also Vauxhall Stations, Wandsworth Road Station and Stockwell Stations are also easily accessible.Numerous buses and night buses are also close by.E.P.C. RATING: C

## **Place of Interest Locally**

Pimlico Academy - 0.85 miles. Victoria Coach Station - 1.2 miles. Royal Academy of Dance - 1.51 miles. None - 1.85 miles. Imperial College - 2.18 miles. Chestnut Grove Academy - 2.26 miles. The Royal Institution of Great Britain - 2.33 miles. The Charter School - 2.59 miles. Pineapple Dance Studios - 2.67 miles. West London College - 2.68 miles. City Lit - 2.82 miles. Harris Academy - 2.89 miles. Sylvia Young Theatre School - 3 miles. The City Of London School - 3.06 miles. Dunraven School - 3.07 miles.