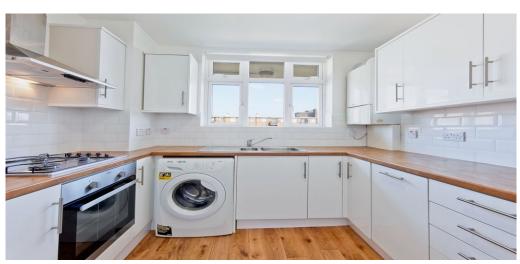

## 3 Bedroomed Apartment To Rent £ 560 p.w (£2427 pcm)

--Available 21st February--Flooded with natural light this beautiful Mid-Century three double bedroomed property has all been recently redecorated and offers approximately 765 Sq. Ft.(71 Sq. Mts.) in living and entertaining space. Superbly located and comprises of three double bedrooms, separate kitchen with dishwasher and breakfast bar, large bright and airy separate reception room with balcony and a fully tiled contemporary bathroom. Wooden flooring, white gloss units,built in wardrobes, white walls and double glazing throughout. This beautiful property is perfect for professionals or students. Located moments to a number of Tube and Rail Stations, Battersea Power Station Tube Station, Battersea Park Station, Queenstown Road Station and also Vauxhall Stations, Wandsworth Road Station and Stockwell Stations are also easily accessible.Numerous buses and night buses are also close by.E.P.C. RATING: C

## **Property Features**

. Balcony . Wood Floors . Washing Machine . Dishwasher . Luxury Appliances . Fitted Kitchen . Separate kitchen . Close to local amenities . Close to Tube . Fantastic Transport Links . Zone 2 . 5 weeks deposit . Tiled bathroom . Mid-Century Development . Gas Central Heating . Double Glazed . Excellent decorative order . Spacious Living Room