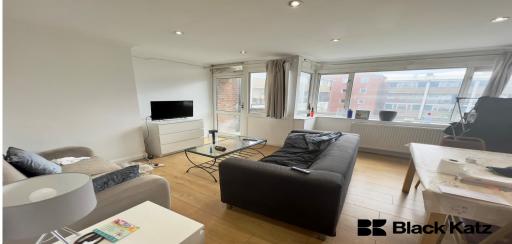

## 3 Bedroomed Apartment To Rent In Bermondsey£ 685 p.w. (£2969 pcm)

--Available 6th October--This larger than average (828 Sq.Ft.) three double bedroomed apartment arranged over the top two floors (Second and third) of this extremely well kept Mid-Century Development. Wooden floors, separate modern kitchen diner, contemporary bathroom, separate reception room and charming good sized balcony. Neutrally decorated with loads of natural light, larger than average with very good storage. This beautiful property is perfect for professionals or students.For transport numerous buses take you straight into the city.E.P.C. RATING: C

**Property Features** 

. Balcony . Communal Gardens . Wood Floors . Washing Machine . Luxury Appliances . Fitted Kitchen . Separate kitchen . Close to local amenities . Zone 1 . Zone 2 . 5 weeks deposit . Separate WC . Arranged over two floors . Mid-Century Development . Gas Central Heating . Double Glazed . Recently Decorated . Spacious Living Room