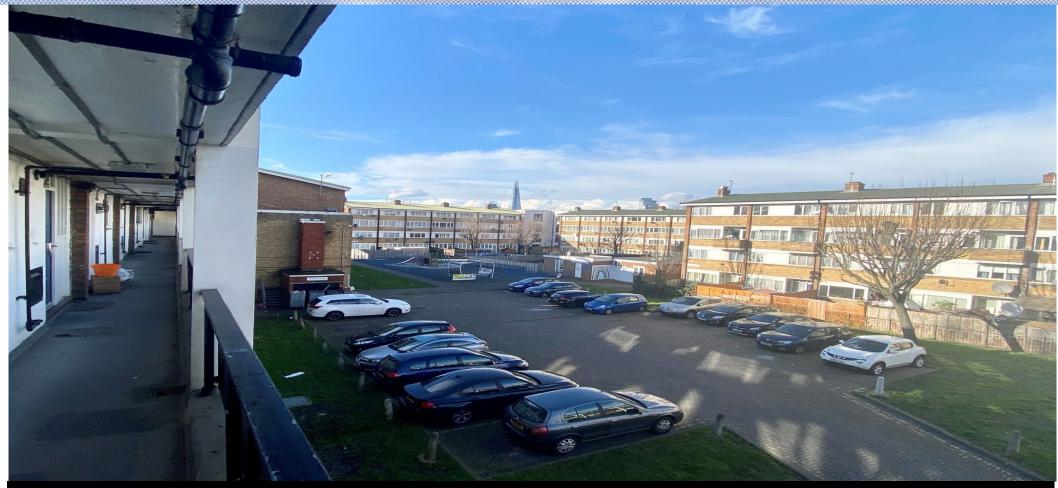

## 3 Bedroomed Apartment To Rent In Bermondsey£ 685 p.w. (£2969 pcm)

--Available 6th October--This larger than average (828 Sq.Ft.) three double bedroomed apartment arranged over the top two floors (Second and third) of this extremely well kept Mid-Century Development. Wooden floors, separate modern kitchen diner, contemporary bathroom, separate reception room and charming good sized balcony. Neutrally decorated with loads of natural light, larger than average with very good storage. This beautiful property is perfect for professionals or students.For transport numerous buses take you straight into the city.E.P.C. RATING: C

**Property Features** 

. Balcony . Communal Gardens . Wood Floors . Washing Machine . Luxury Appliances . Fitted Kitchen . Separate kitchen . Close to local amenities . Zone 1 . Zone 2 . 5 weeks deposit . Separate WC . Arranged over two floors . Mid-Century Development . Gas Central Heating . Double Glazed . Recently Decorated . Spacious Living Room