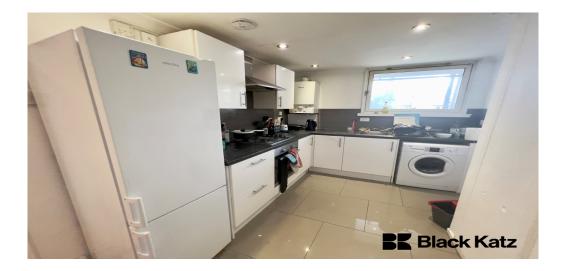

## 3 Bedroomed Apartment To Rent In Bermondsey£ 685 p.w. (£2969 pcm)

--Available 6th October--This larger than average (828 Sq.Ft.) three double bedroomed apartment arranged over the top two floors (Second and third) of this extremely well kept Mid-Century Development. Wooden floors, separate modern kitchen diner, contemporary bathroom, separate reception room and charming good sized balcony. Neutrally decorated with loads of natural light, larger than average with very good storage. This beautiful property is perfect for professionals or students.For transport numerous buses take you straight into the city.E.P.C. RATING: C

**Property Features** 

. Balcony . Communal Gardens . Wood Floors . Washing Machine . Luxury Appliances . Fitted Kitchen . Separate kitchen . Close to local amenities . Zone 1 . Zone 2 . 5 weeks deposit . Separate WC . Arranged over two floors . Mid-Century Development . Gas Central Heating . Double Glazed . Recently Decorated . Spacious Living Room