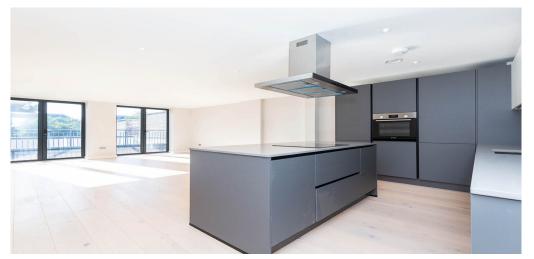

## 3 Bedroom Apartment Rent In CROUCH END£ 969pw (£4200 pcm)

We are pleased to bring to the market this 1,326 square foot three bedroom three bathroom with a large terrace. The property benefits from a bespoke kitchen and bathrooms, wood flooring throughout, internal mechanical ventilation system and under floor heating.<br/>
| br /> br /> homestead Heights is a brand new development with 18 luxury apartments all finished to a very high standard in the centre of Crouch End, which are in close to proximity Rokelsley Primary School, Hornsey School for girls, Weston Park School, 0.5 miles from Hornsey Station and all local emanites within easy reach.

## **Property Features**

. Roof Terrace . Wood Floors . Washing Machine . Dishwasher . Luxury Appliances . Fitted Kitchen . Close to local amenities . Fantastic Transport Links . Zone 2 . 5 weeks deposit . Tiled bathroom . Two Bathrooms . En suite bathroom . Walk in shower . Open plan . Private Development . Gas Central Heating . Double Glazed . Recently Decorated . Excellent decorative order . Spacious Living Room