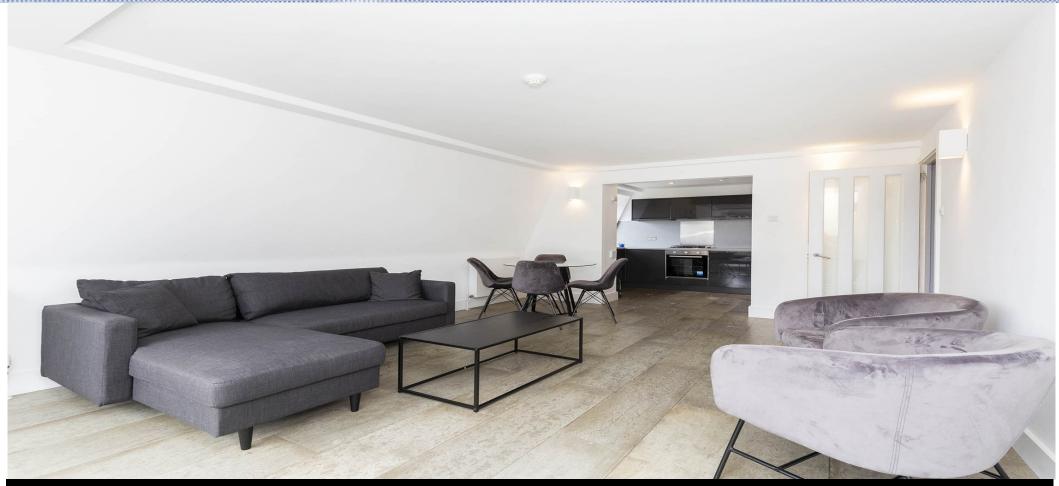

## 3 Bedroom Apartment Rent In Clerkenwell£ 1004pw (£4350 pcm)

A Luxury 3 bedroom 2 bathroom apartment in the heart of Clerkenwell within a converted warehouse. This large 3 bedroom property offers 10387sqft of interior space and a south facing private terrace. The apartment also offers a fully equipped kitchen with integrated appliances such as dishwasher and fridge freezer, there are 3 double bedrooms one of which has an en-suite bathroom, you will also find a modern contemporary family bathroom with bath and overhead shower. This apartment is offered furnished/part or unfurnished. Berry Street is located just off Great Sutton Street in the heart of Clerkenwell. The location offers easy access to the financial hub of the City with Farringdon, Barbican and Old Street all within walking distance. There is an abundance of amenities located on Old Street and Clerkenwell Road.

## **Property Features**

. Roof Terrace . Combination of wooden floors and carpets . Washing Machine . Dishwasher . Luxury Appliances . Fitted Kitchen . Close to local amenities . Close to Tube . Fantastic Transport Links . Zone 1 . Tiled bathroom . Two Bathrooms . Open plan . Private Development . Warehouse conversion . Gas Central Heating . Double Glazed . Recently Decorated . Excellent decorative order . Good decorative order . Spacious Living Room