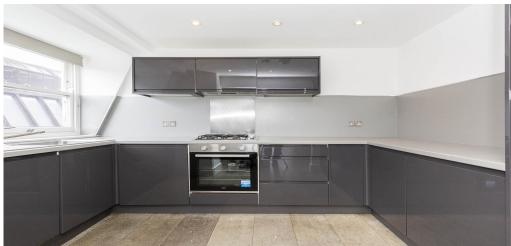

## 3 Bedroom Apartment Rent In Clerkenwell£ 1004pw (£4350 pcm)

A Luxury 3 bedroom 2 bathroom apartment in the heart of Clerkenwell within a converted warehouse. This large 3 bedroom property offers 10387sqft of interior space and a south facing private terrace. The apartment also offers a fully equipped kitchen with integrated appliances such as dishwasher and fridge freezer, there are 3 double bedrooms one of which has an en-suite bathroom, you will also find a modern contemporary family bathroom with bath and overhead shower. This apartment is offered furnished/part or unfurnished. Berry Street is located just off Great Sutton Street in the heart of Clerkenwell. The location offers easy access to the financial hub of the City with Farringdon, Barbican and Old Street all within walking distance. There is an abundance of amenities located on Old Street and Clerkenwell Road.

## **Property Features**

. Roof Terrace . Combination of wooden floors and carpets . Washing Machine . Dishwasher . Luxury Appliances . Fitted Kitchen . Close to local amenities . Close to Tube . Fantastic Transport Links . Zone 1 . Tiled bathroom . Two Bathrooms . Open plan . Private Development . Warehouse conversion . Gas Central Heating . Double Glazed . Recently Decorated . Excellent decorative order . Good decorative order . Spacious Living Room