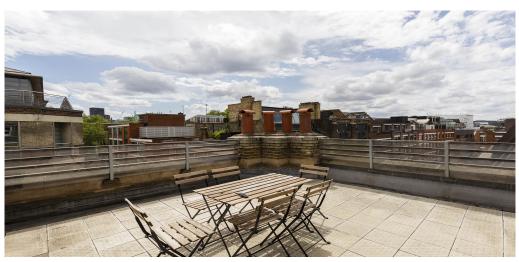

## 3 Bedroom Apartment Rent In Clerkenwell£ 1004pw (£4350 pcm)

A Luxury 3 bedroom 2 bathroom apartment in the heart of Clerkenwell within a converted warehouse. This large 3 bedroom property offers 10387sqft of interior space and a south facing private terrace. The apartment also offers a fully equipped kitchen with integrated appliances such as dishwasher and fridge freezer, there are 3 double bedrooms one of which has an en-suite bathroom, you will also find a modern contemporary family bathroom with bath and overhead shower. This apartment is offered furnished/part or unfurnished. Berry Street is located just off Great Sutton Street in the heart of Clerkenwell. The location offers easy access to the financial hub of the City with Farringdon, Barbican and Old Street all within walking distance. There is an abundance of amenities located on Old Street and Clerkenwell Road.

## **Property Features**

. Roof Terrace . Combination of wooden floors and carpets . Washing Machine . Dishwasher . Luxury Appliances . Fitted Kitchen . Close to local amenities . Close to Tube . Fantastic Transport Links . Zone 1 . Tiled bathroom . Two Bathrooms . Open plan . Private Development . Warehouse conversion . Gas Central Heating . Double Glazed . Recently Decorated . Excellent decorative order . Good decorative order . Spacious Living Room