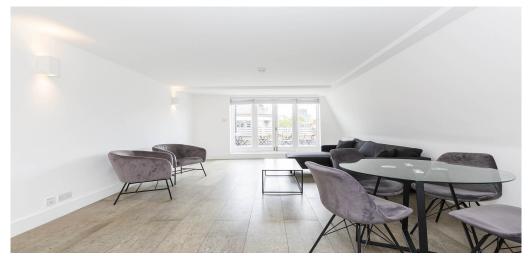

## 3 Bedroom Apartment Rent In Clerkenwell£ 1004pw (£4350 pcm)

A Luxury 3 bedroom 2 bathroom apartment in the heart of Clerkenwell within a converted warehouse. This large 3 bedroom property offers 10387sqft of interior space and a south facing private terrace. The apartment also offers a fully equipped kitchen with integrated appliances such as dishwasher and fridge freezer, there are 3 double bedrooms one of which has an en-suite bathroom, you will also find a modern contemporary family bathroom with bath and overhead shower. This apartment is offered furnished/part or unfurnished. Berry Street is located just off Great Sutton Street in the heart of Clerkenwell. The location offers easy access to the financial hub of the City with Farringdon, Barbican and Old Street all within walking distance. There is an abundance of amenities located on Old Street and Clerkenwell Road.

## **Property Features**

. Roof Terrace . Combination of wooden floors and carpets . Washing Machine . Dishwasher . Luxury Appliances . Fitted Kitchen . Close to local amenities . Close to Tube . Fantastic Transport Links . Zone 1 . Tiled bathroom . Two Bathrooms . Open plan . Private Development . Warehouse conversion . Gas Central Heating . Double Glazed . Recently Decorated . Excellent decorative order . Good decorative order . Spacious Living Room