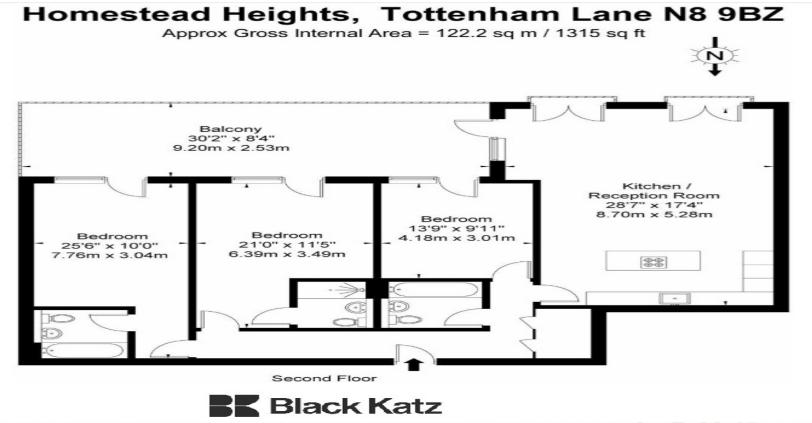

## 3 Bedroom Apartment To Rent In Crouch End£ 923pw (£4000 pcm)

The Floor plan is not to scale and measurements and areas shown are approximate and therefore should be used for illustrative purposes only. The plan has been prepared in accordance with the RICS code of Measuring Practice and whilst we have confidence in the information produced it must not be relied on. If there is any aspect of particular importance, you should carry out or commission your own inspection of the property.