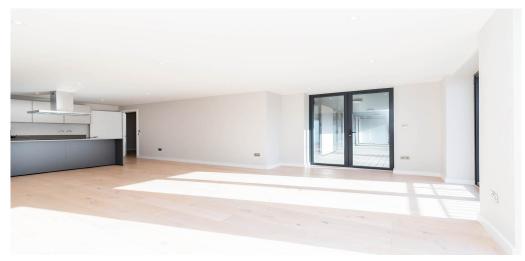

## **3 Bedroom Apartment To Rent In Crouch End£ 923pw (£4000 pcm)**

**Property Features** 

. Roof Terrace . Wood Floors . Washing Machine . Dishwasher . Luxury Appliances . Fitted Kitchen . Close to local amenities . Fantastic Transport Links . Zone 2 . 5 weeks deposit . Tiled bathroom . Two Bathrooms . En suite bathroom . Walk in shower . Open plan . Private Development . Gas Central Heating . Double Glazed . Recently Decorated . Excellent decorative order . Spacious Living Room