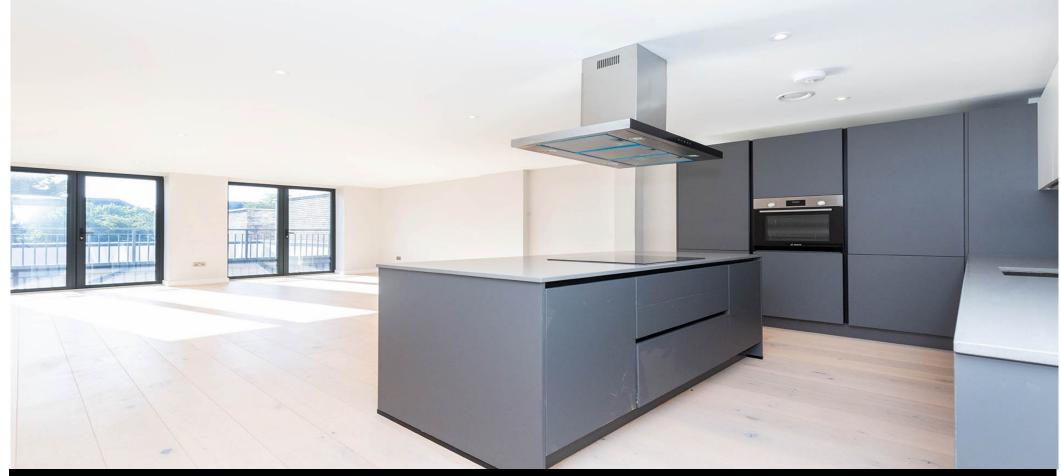

## **3 Bedroom Apartment To Rent In Crouch End£ 923pw (£4000 pcm)**

**Property Features** 

. Roof Terrace . Wood Floors . Washing Machine . Dishwasher . Luxury Appliances . Fitted Kitchen . Close to local amenities . Fantastic Transport Links . Zone 2 . 5 weeks deposit . Tiled bathroom . Two Bathrooms . En suite bathroom . Walk in shower . Open plan . Private Development . Gas Central Heating . Double Glazed . Recently Decorated . Excellent decorative order . Spacious Living Room