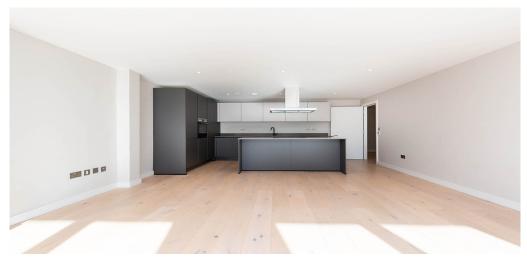

## **3 Bedroom Apartment To Rent In Crouch End£ 923pw (£4000 pcm)**

**Property Features** 

. Roof Terrace . Wood Floors . Washing Machine . Dishwasher . Luxury Appliances . Fitted Kitchen . Close to local amenities . Fantastic Transport Links . Zone 2 . 5 weeks deposit . Tiled bathroom . Two Bathrooms . En suite bathroom . Walk in shower . Open plan . Private Development . Gas Central Heating . Double Glazed . Recently Decorated . Excellent decorative order . Spacious Living Room