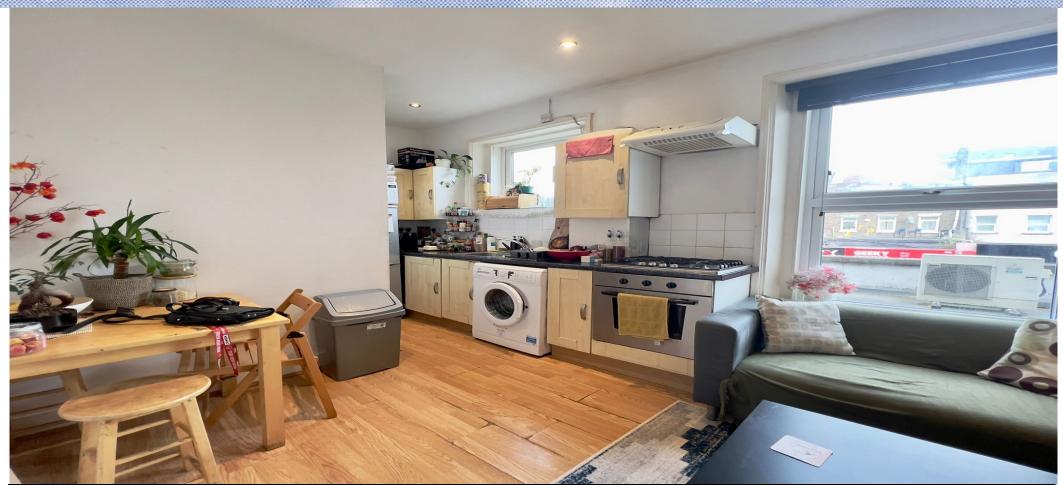

## 3 Bedroom Apartment Rent In Elephant And Castle£ 580 p.w. (£2513 pcm)

-- Available 19th December--This charming three double bedroomed apartment is set on the first floor of this beautiful period conversion on the ever popular Walworth Road..Bright and airy this property offers approximately 540 Sq. Ft. of living and entertaining space, three double bedrooms, and open plan kitchen diner. The property is superbly located, only moments from Kennington station (Northern line) and Elephant and Castle station (Northern line, Bakerloo line and over ground train), also lots of amenities including shops, bars and restaurants as well as numerous buses are on your doorstep. Good connectivity of buses from Walworth Road to Central London. Including direct buses to Oxford Street and Trafalgar Square. Bus No.'s include 12, 35, 45, 148, 171, P5, N35, N89 and N171, 343, N343