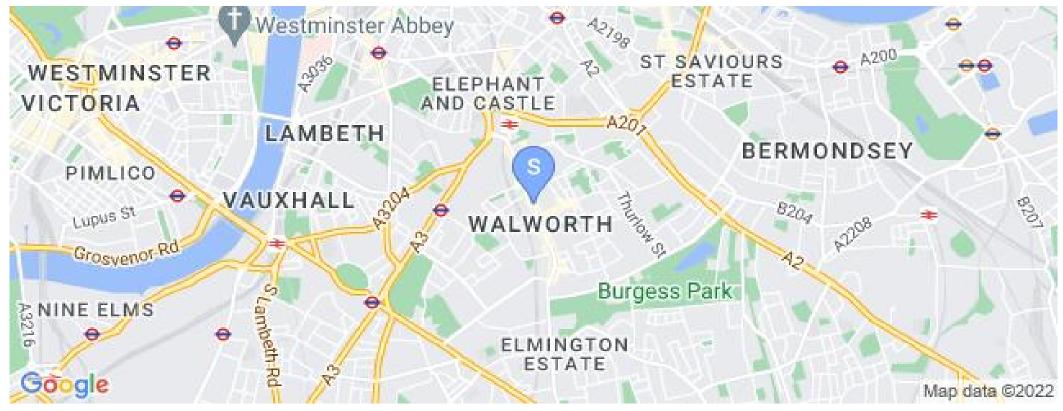

## 3 Bedroom Apartment Rent In Elephant And Castle£ 580 p.w. (£2513 pcm)

-- Available 19th December--This charming three double bedroomed apartment is set on the first floor of this beautiful period conversion on the ever popular Walworth Road..Bright and airy this property offers approximately 540 Sq. Ft. of living and entertaining space, three double bedrooms, and open plan kitchen diner. The property is superbly located, only moments from Kennington station (Northern line) and Elephant and Castle station (Northern line, Bakerloo line and over ground train), also lots of amenities including shops, bars and restaurants as well as numerous buses are on your doorstep. Good connectivity of buses from Walworth Road to Central London. Including direct buses to Oxford Street and Trafalgar Square. Bus No.'s include 12, 35, 45, 148, 171, P5, N35, N89 and N171, 343, N343

## **Place of Interest Locally**

SV Academy Southwark - 0.02 miles. Octavia House Schools, London – Walworth - 0.13 miles. St Paul's Primary School - 0.21 miles. Victory Primary School - 0.31 miles. Southwark Constuction Apprenticeships - 0.32 miles. South Bank University Academy - 0.32 miles. Piano Teacher - McConville Music - 0.35 miles. Turps Art School - 0.37 miles. John Ruskin Primary School, Southwark - 0.38 miles. Keyworth Primary School - 0.4 miles. Early Steps Day Nursery - 0.4 miles. Make Time 2 Play - 0.48 miles. University Of ARTS London - 0.48 miles. Ark Globe Academy - 0.49 miles. Hurley Pre-school - 0.52 miles.