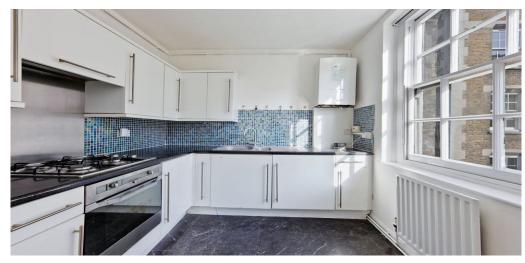

## 3 Bedroom Apartment Rent In Elephant And Castle £ 600 p.w (£2600 pcm)

--Available --This recently refurbished, bright and airy, three double bedroom apartment (No reception room) with neutral decor throughout, wooden floors, separate modern kitchen, stylish bathroom and very well proportioned rooms. Located on the second floor of this charming mansion block and superbly located to numerous forms of transport, Elephant & Station (Northern line, Bakerloo line and over ground zone 1 and 2) and Kennington Tube Station (Northern line). Also a number of buses from Walworth Road that will take you all over London.E.P.C. RATING: D

## **Property Features**

. Beautiful tree lined street . Wood Floors . Washing Machine . Fitted Kitchen . Separate kitchen . Close to local amenities . Fantastic Transport Links . Zone 1 . Zone 2 . Mid-Century Development . Gas Central Heating . Double Glazed . Excellent decorative order