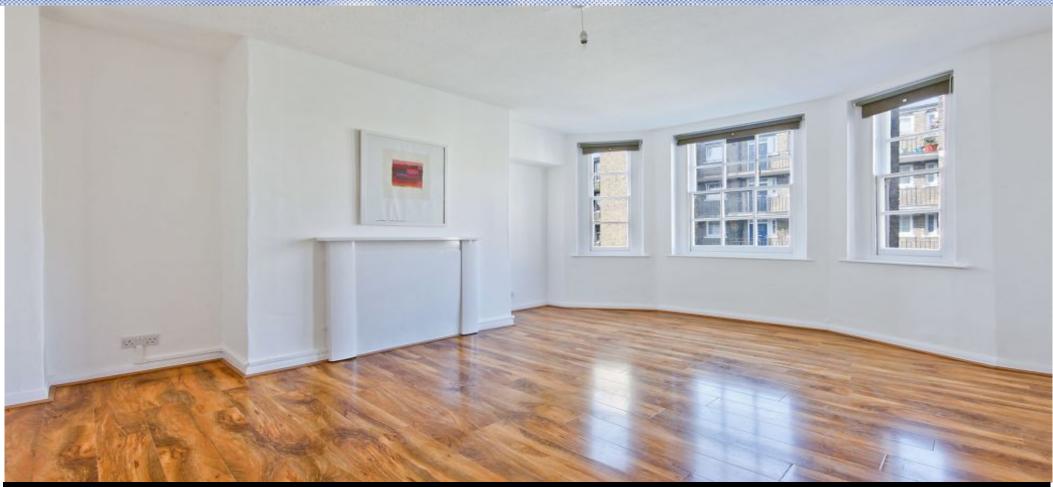

## 3 Bedroom Apartment Rent In Elephant And Castle £ 600 p.w (£2600 pcm)

--Available --This recently refurbished, bright and airy, three double bedroom apartment (No reception room) with neutral decor throughout, wooden floors, separate modern kitchen, stylish bathroom and very well proportioned rooms. Located on the second floor of this charming mansion block and superbly located to numerous forms of transport, Elephant & Station (Northern line, Bakerloo line and over ground zone 1 and 2) and Kennington Tube Station (Northern line). Also a number of buses from Walworth Road that will take you all over London.E.P.C. RATING: D

## **Property Features**

. Beautiful tree lined street . Wood Floors . Washing Machine . Fitted Kitchen . Separate kitchen . Close to local amenities . Fantastic Transport Links . Zone 1 . Zone 2 . Mid-Century Development . Gas Central Heating . Double Glazed . Excellent decorative order