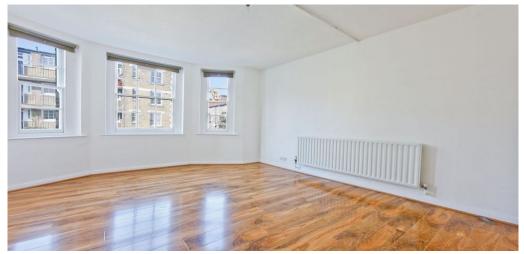

## 3 Bedroom Apartment Rent In Elephant And Castle £ 600 p.w (£2600 pcm)

--Available --This recently refurbished, bright and airy, three double bedroom apartment (No reception room) with neutral decor throughout, wooden floors, separate modern kitchen, stylish bathroom and very well proportioned rooms. Located on the second floor of this charming mansion block and superbly located to numerous forms of transport, Elephant & Station (Northern line, Bakerloo line and over ground zone 1 and 2) and Kennington Tube Station (Northern line). Also a number of buses from Walworth Road that will take you all over London.E.P.C. RATING: D

## **Property Features**

. Beautiful tree lined street . Wood Floors . Washing Machine . Fitted Kitchen . Separate kitchen . Close to local amenities . Fantastic Transport Links . Zone 1 . Zone 2 . Mid-Century Development . Gas Central Heating . Double Glazed . Excellent decorative order