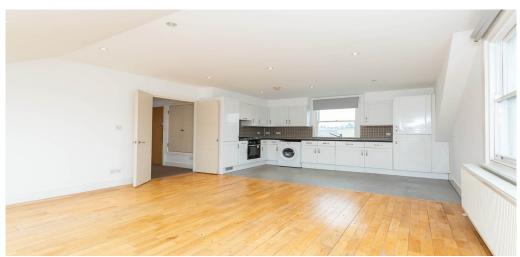

## 3 Bedroom Apartment To Rent In Hackney Central£ 645pw (£2795 pcm)

A top floor three double bedroom property located within a double fronted conversion on a tree lined residential street. The property offers a very spacious open plan lounge with a fitted kitchen, three good sized double bedrooms one of which has a large built in wardrobe. The apartment offers large windows and skylights giving the property a very bright and airy feel, and a modern tiled bathroom.
Goulton Road is located a few minutes to Hackney Central and Hackney Downs Station with easy access to the city centre. You will find an abundance of independent and larger retail stores, bars, restaurants and cafes located on Lower Clapton. The property also benefits from large green prices with Hackney Downs Park.

## **Property Features**

. Beautiful tree lined street . Wood Floors . Combination of wooden floors and carpets . Washing Machine . Fitted Kitchen . Close to local amenities . Fantastic Transport Links . Zone 2 . 5 weeks deposit . Tiled bathroom . Open plan . Period Conversion . Victorian conversion . Gas Central Heating . Double Glazed . Good decorative order . Spacious Living Room