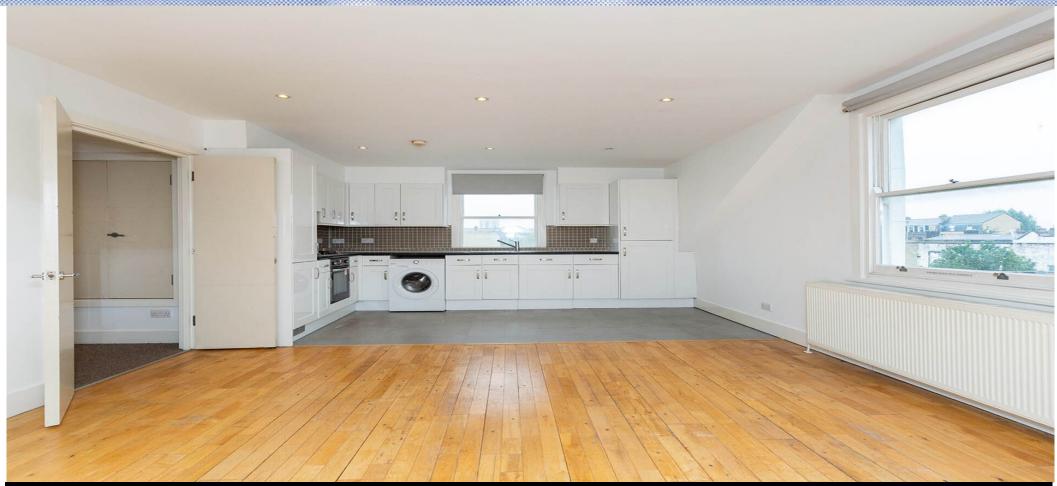

## 3 Bedroom Apartment To Rent In Hackney Central£ 645pw (£2795 pcm)

A top floor three double bedroom property located within a double fronted conversion on a tree lined residential street. The property offers a very spacious open plan lounge with a fitted kitchen, three good sized double bedrooms one of which has a large built in wardrobe. The apartment offers large windows and skylights giving the property a very bright and airy feel, and a modern tiled bathroom.
Goulton Road is located a few minutes to Hackney Central and Hackney Downs Station with easy access to the city centre. You will find an abundance of independent and larger retail stores, bars, restaurants and cafes located on Lower Clapton. The property also benefits from large green prices with Hackney Downs Park.

## **Property Features**

. Beautiful tree lined street . Wood Floors . Combination of wooden floors and carpets . Washing Machine . Fitted Kitchen . Close to local amenities . Fantastic Transport Links . Zone 2 . 5 weeks deposit . Tiled bathroom . Open plan . Period Conversion . Victorian conversion . Gas Central Heating . Double Glazed . Good decorative order . Spacious Living Room