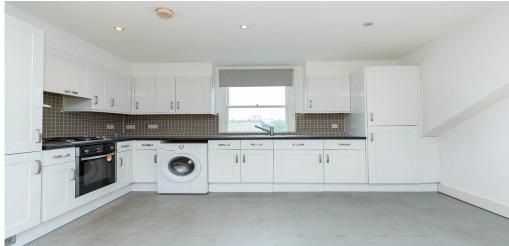

## 3 Bedroom Apartment To Rent In Hackney Central£ 645pw (£2795 pcm)

A top floor three double bedroom property located within a double fronted conversion on a tree lined residential street. The property offers a very spacious open plan lounge with a fitted kitchen, three good sized double bedrooms one of which has a large built in wardrobe. The apartment offers large windows and skylights giving the property a very bright and airy feel, and a modern tiled bathroom.
Goulton Road is located a few minutes to Hackney Central and Hackney Downs Station with easy access to the city centre. You will find an abundance of independent and larger retail stores, bars, restaurants and cafes located on Lower Clapton. The property also benefits from large green prices with Hackney Downs Park.

## **Property Features**

. Beautiful tree lined street . Wood Floors . Combination of wooden floors and carpets . Washing Machine . Fitted Kitchen . Close to local amenities . Fantastic Transport Links . Zone 2 . 5 weeks deposit . Tiled bathroom . Open plan . Period Conversion . Victorian conversion . Gas Central Heating . Double Glazed . Good decorative order . Spacious Living Room