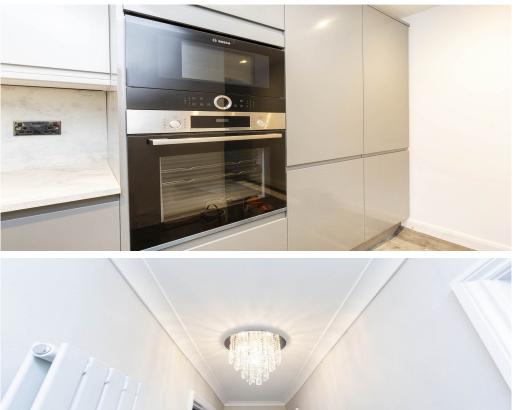

Slack Katz are please to offer this large newly renovated to a high standard three double bedroom property set on the first floor of a well maintained building in Highbury Square. The property has three double bedrooms, a large lounge, ultra modern kitchen with high end Bosh appliances, modern fully tiled bathroom with a double vanity sink. The property has wood floors throughout new lighting and has been painted throughout with high end Farrow & amp; Ball Paint, it also further benefits from a large balcony.Aubert park is a quiet residential road near to the new Arsenal stadium, you are within a short walk to to three stations (Arsenal, Drayton Park and Holloway road). There are fantastic amenities on Holloway road all within a short stroll.E.P.C. RATING: C

**Property Features** 

. Balcony . Beautiful tree lined street . Wood Floors . Washing Machine . Dishwasher . Luxury Appliances . Fitted Kitchen . Separate kitchen . Close to local amenities . Close to Tube . Fantastic Transport Links . Zone 2 . 5 weeks deposit . Tiled bathroom . Small Ex- local authority block . Purpose built development . Gas Central Heating . Double Glazed . Recently Decorated . Excellent decorative order . Spacious Living Room . Granite work surfaces