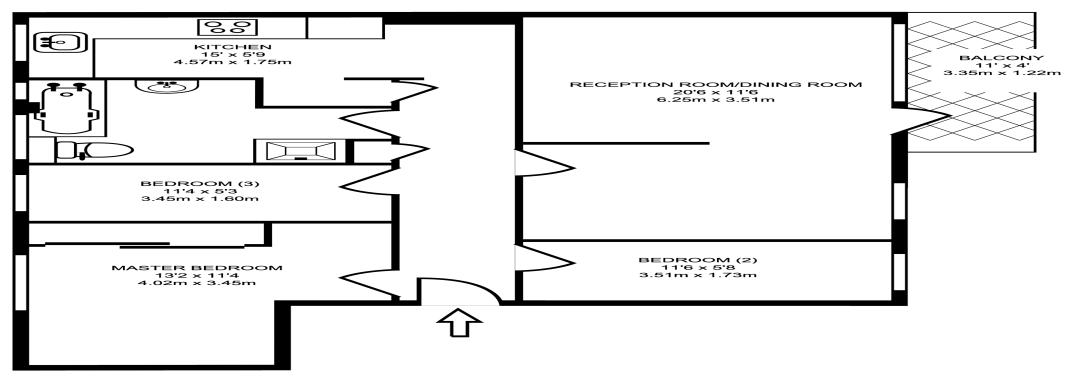

SECOND FLOOR GROSS INTERNAL FLOOR AREA 739 SQ FT/68.67 SQ M

We aim to make our particulars both accurate and reliable. However they are not guaranteed, nor do they form part of an offer or contract. If you require clarification on any points then please contact us. Please note that appliances and heating systems have not been tested and therefore no warranties can be given as to their good working order.