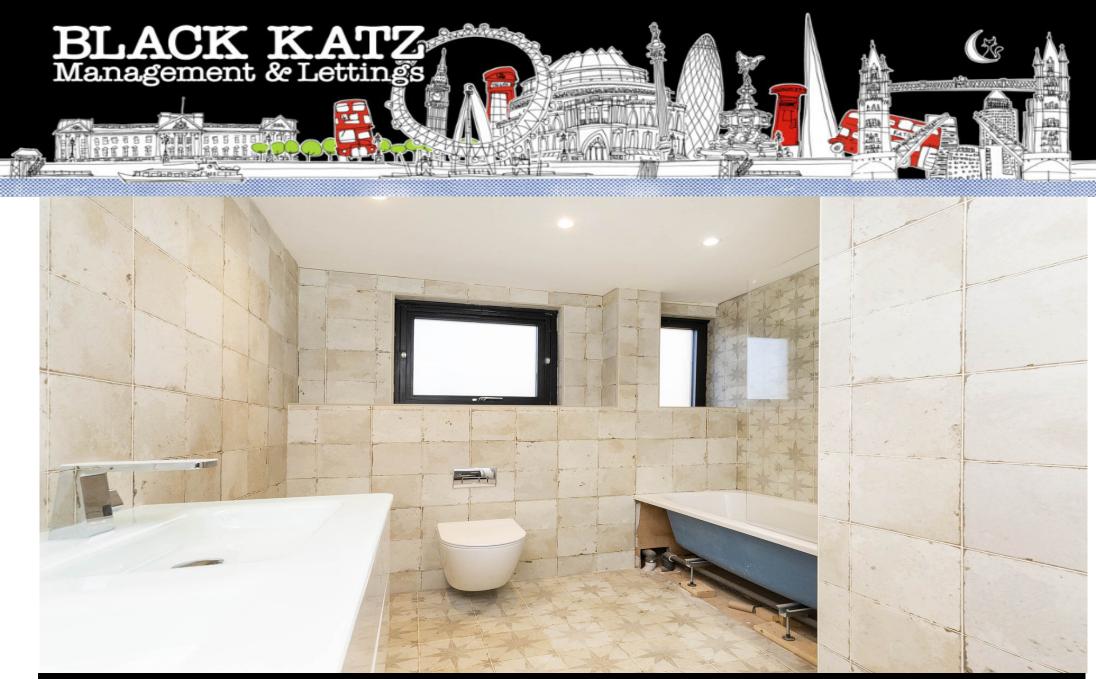

Slack Katz are please to offer this large newly renovated to a high standard three double bedroom property set on the first floor of a well maintained building in Highbury Square. The property has three double bedrooms, a large lounge, ultra modern kitchen with high end Bosh appliances, modern fully tiled bathroom with a double vanity sink. The property has wood floors throughout new lighting and has been painted throughout with high end Farrow & amp; Ball Paint, it also further benefits from a large balcony.Aubert park is a quiet residential road near to the new Arsenal stadium, you are within a short walk to to three stations (Arsenal, Drayton Park and Holloway road). There are fantastic amenities on Holloway road all within a short stroll.E.P.C. RATING: C

**Property Features** 

. Balcony . Beautiful tree lined street . Wood Floors . Washing Machine . Dishwasher . Luxury Appliances . Fitted Kitchen . Separate kitchen . Close to local amenities . Close to Tube . Fantastic Transport Links . Zone 2 . 5 weeks deposit . Tiled bathroom . Small Ex- local authority block . Purpose built development . Gas Central Heating . Double Glazed . Recently Decorated . Excellent decorative order . Spacious Living Room . Granite work surfaces