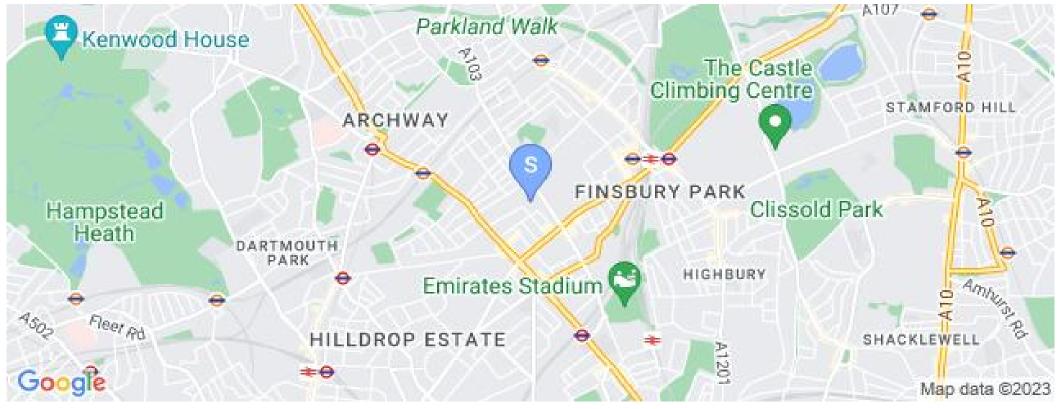

## 3 Bedroom Apartment Rent In Holloway£ 692pw (£3000 pcm)

A bright and airy three bedroom flat on a quiet residential street on the ground floor of a period building. The property has wood floors throughout, modern open plan reception with a fully fitted kitchen, tiled bathroom, spacious rear garden, three doubles, neutral decor and ample amounts of storage.
p>The apartment is conveniently located to local amenities on Holloway and Archway and a short stroll to lovely open spaces of Finsbury park. You have easy access to fantastic transport links and reliable bus routes to central that run day and night.
E.P.C. RATING: C