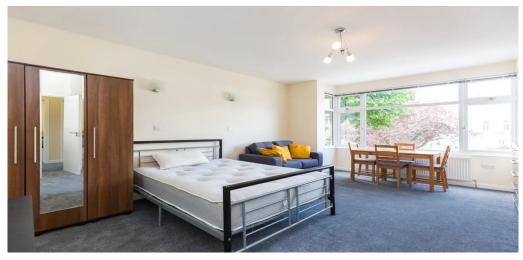

## 3 Bedroom Apartment Rent In Kings Cross£ 900pw (£3900 pcm)

knbsp;INCLUDES GAS, ELECTRIC, WATER AND COUNCIL TAXBlack Katz are pleased to offer this spacious three bedroom property (lounge used as third bedroom) on the first floor of a conversion minutes away from Kings cross station. This property has three double bedrooms, a tiled shower room, modern fitted kitchen, wood floors and double glazed throughout. This apartment is located a stones throw to Kings cross station where you have access to all major tube lines and the euro star. This property is located within walking distance to UCL, SOAS, Central St. Martins, Birkbeck and City universities. King Cross has many bars and restaurants to choose from with kings cross station giving you easy commute to all parts of the city. You are also a short walk to Goods Way where you have an abundance of retail shops and supermarkets.

E.P.C. RATING: C

**Property Features** 

. Laminate Flooring . Washing Machine . Fitted Kitchen . Separate kitchen . Close to local amenities . Close to Tube . Fantastic Transport Links . Zone 2 . 5 weeks deposit . Inclusive gas, water, electricity . Tiled bathroom . Open plan . Period Conversion . Gas Central Heating . Excellent decorative order