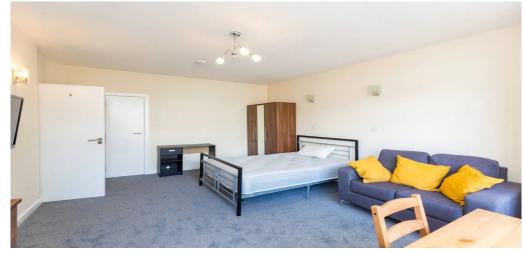

## 3 Bedroom Apartment Rent In Kings Cross£ 900pw (£3900 pcm)

knbsp;INCLUDES GAS, ELECTRIC, WATER AND COUNCIL TAXBlack Katz are pleased to offer this spacious three bedroom property (lounge used as third bedroom) on the first floor of a conversion minutes away from Kings cross station. This property has three double bedrooms, a tiled shower room, modern fitted kitchen, wood floors and double glazed throughout. This apartment is located a stones throw to Kings cross station where you have access to all major tube lines and the euro star. This property is located within walking distance to UCL, SOAS, Central St. Martins, Birkbeck and City universities. King Cross has many bars and restaurants to choose from with kings cross station giving you easy commute to all parts of the city. You are also a short walk to Goods Way where you have an abundance of retail shops and supermarkets.

E.P.C. RATING: C

**Property Features** 

. Laminate Flooring . Washing Machine . Fitted Kitchen . Separate kitchen . Close to local amenities . Close to Tube . Fantastic Transport Links . Zone 2 . 5 weeks deposit . Inclusive gas, water, electricity . Tiled bathroom . Open plan . Period Conversion . Gas Central Heating . Excellent decorative order