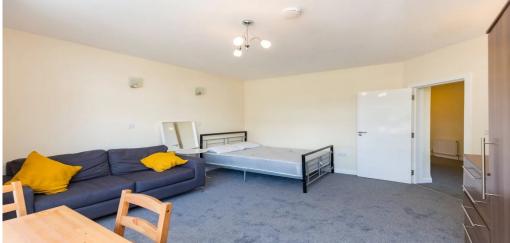

## 3 Bedroom Apartment Rent In Kings Cross£ 900pw (£3900 pcm)

knbsp;INCLUDES GAS, ELECTRIC, WATER AND COUNCIL TAXBlack Katz are pleased to offer this spacious three bedroom property (lounge used as third bedroom) on the first floor of a conversion minutes away from Kings cross station. This property has three double bedrooms, a tiled shower room, modern fitted kitchen, wood floors and double glazed throughout. This apartment is located a stones throw to Kings cross station where you have access to all major tube lines and the euro star. This property is located within walking distance to UCL, SOAS, Central St. Martins, Birkbeck and City universities. King Cross has many bars and restaurants to choose from with kings cross station giving you easy commute to all parts of the city. You are also a short walk to Goods Way where you have an abundance of retail shops and supermarkets.

E.P.C. RATING: C

**Property Features** 

. Laminate Flooring . Washing Machine . Fitted Kitchen . Separate kitchen . Close to local amenities . Close to Tube . Fantastic Transport Links . Zone 2 . 5 weeks deposit . Inclusive gas, water, electricity . Tiled bathroom . Open plan . Period Conversion . Gas Central Heating . Excellent decorative order