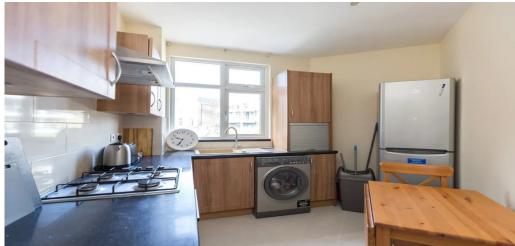

## 3 Bedroom Apartment Rent In Kings Cross£ 900pw (£3900 pcm)

knbsp;INCLUDES GAS, ELECTRIC, WATER AND COUNCIL TAXBlack Katz are pleased to offer this spacious three bedroom property (lounge used as third bedroom) on the first floor of a conversion minutes away from Kings cross station. This property has three double bedrooms, a tiled shower room, modern fitted kitchen, wood floors and double glazed throughout. This apartment is located a stones throw to Kings cross station where you have access to all major tube lines and the euro star. This property is located within walking distance to UCL, SOAS, Central St. Martins, Birkbeck and City universities. King Cross has many bars and restaurants to choose from with kings cross station giving you easy commute to all parts of the city. You are also a short walk to Goods Way where you have an abundance of retail shops and supermarkets.

E.P.C. RATING: C

**Property Features** 

. Laminate Flooring . Washing Machine . Fitted Kitchen . Separate kitchen . Close to local amenities . Close to Tube . Fantastic Transport Links . Zone 2 . 5 weeks deposit . Inclusive gas, water, electricity . Tiled bathroom . Open plan . Period Conversion . Gas Central Heating . Excellent decorative order