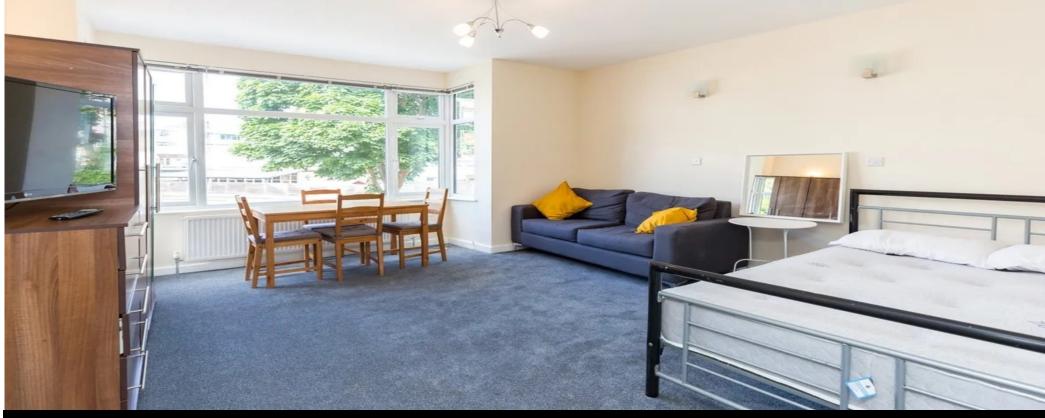

## 3 Bedroom Apartment Rent In Kings Cross£ 900pw (£3900 pcm)

knbsp;INCLUDES GAS, ELECTRIC, WATER AND COUNCIL TAXBlack Katz are pleased to offer this spacious three bedroom property (lounge used as third bedroom) on the first floor of a conversion minutes away from Kings cross station. This property has three double bedrooms, a tiled shower room, modern fitted kitchen, wood floors and double glazed throughout. This apartment is located a stones throw to Kings cross station where you have access to all major tube lines and the euro star. This property is located within walking distance to UCL, SOAS, Central St. Martins, Birkbeck and City universities. King Cross has many bars and restaurants to choose from with kings cross station giving you easy commute to all parts of the city. You are also a short walk to Goods Way where you have an abundance of retail shops and supermarkets.

E.P.C. RATING: C

**Property Features** 

. Laminate Flooring . Washing Machine . Fitted Kitchen . Separate kitchen . Close to local amenities . Close to Tube . Fantastic Transport Links . Zone 2 . 5 weeks deposit . Inclusive gas, water, electricity . Tiled bathroom . Open plan . Period Conversion . Gas Central Heating . Excellent decorative order