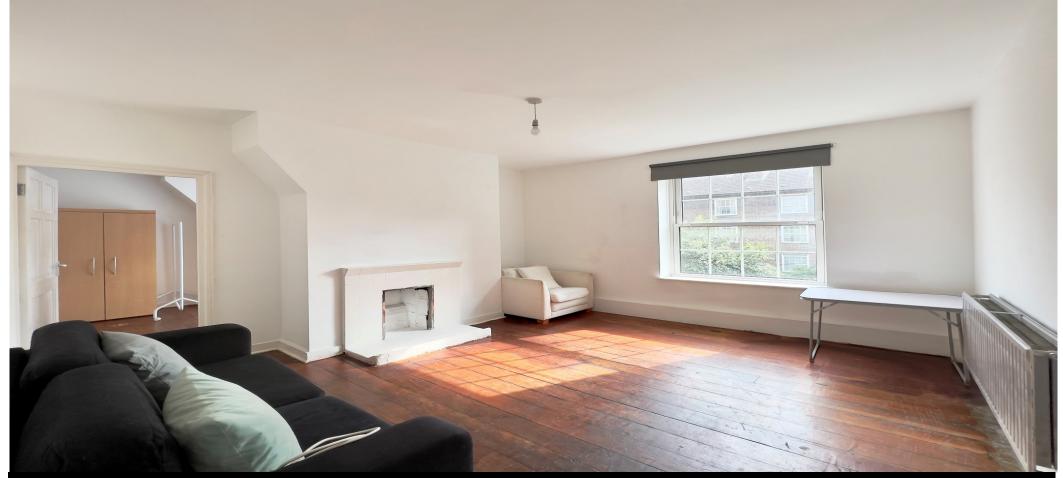

<++VIDEO VIEWING AVAILABLE++</p>--Available 14th July--This bright and airy three double bedroomed apartment is located in this extremely well kept purpose built development on the third floor. Offering very well proportioned rooms, separate fully fitted kitchen, bright and airy double reception room, modern bathroom. Situated in a SE1 location located just near Borough High Street and moments from London Bridge or Elephant and Castle. E.P.C. RATING: C

**Property Features** 

. Wood Floors . Separate kitchen . Close to local amenities . Close to Tube . Fantastic Transport Links . Zone 1 . Zone 2 . 5 weeks deposit . Managed by Black Katz for your peace of mind . Mid-Century Development . Gas Central Heating . Double Glazed