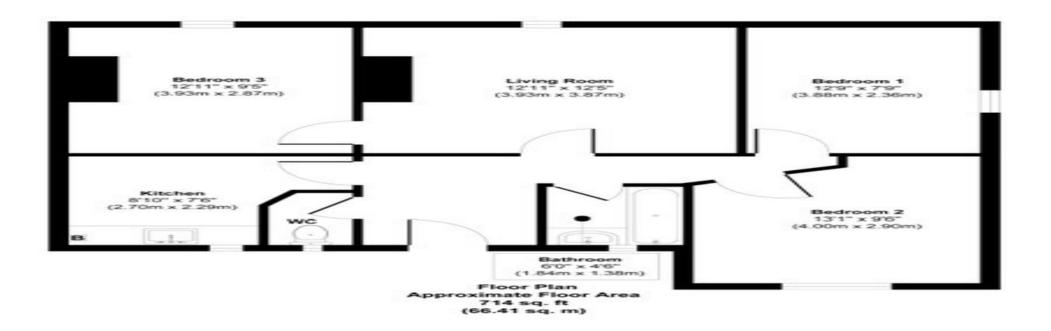

## 20 Rumford House Bath Terrace London SE1 6PW

Approx. Gross Internal Floor Area 714 sq. ft / 66.41 sq. m Produced by Elements Property

Property Ministerer

Black Katz 78 Borough High Street London Bridge SE1 1LL