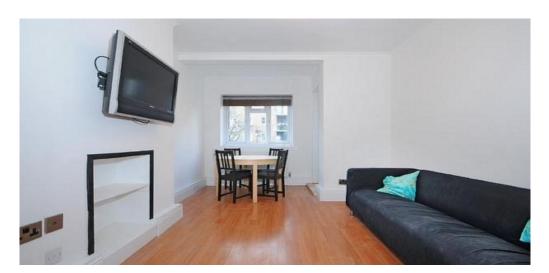

## 3 Bedroom Apartment Rent In London Bridge / Borough £ 545 p.w. (£2362 pcm)

--Available 30th August-- An ideally located spacious three double bedroomed apartment (No reception room) situated in the heart of London Bridge. Boasting larger than average rooms, charming balcony, separate kitchen, neutral decor, wooden floors and contemporary fittings throughout. This property is located in this very well kept purpose built block on the second floor (Four floors in total) and just off the ever popular Borough High Street.London Bridge Station (Northern line, Jubilee line and Over Ground) is minutes away. The many delights of Borough Market and Flat Iron Square are also minutes away.E.P.C. RATING: C

#### **Property Features**

. Balcony . Wood Floors . Separate kitchen . Close to local amenities . Close to Tube . Fantastic Transport Links . 5 weeks deposit . Small Ex- local authority block . Gas Central Heating . Double Glazed