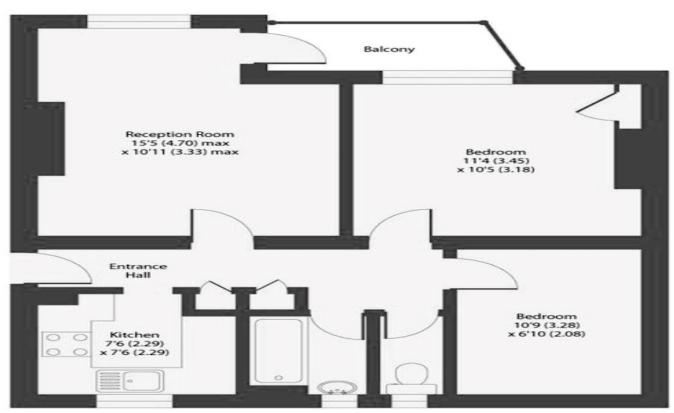

# 3 Bedroom Apartment Rent In London Bridge / Borough £ 545 p.w. (£2362 pcm)

First Floor