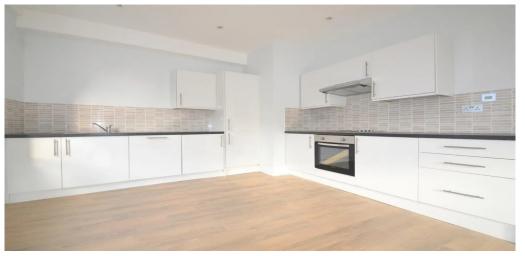

## 3 Bedroom Apartment Rent In Shoreditch / Bethnal Green£ 720pw (£3120 pcm)

Slack katz are pleased to offer this stunning three double bedroom property set over the top two floors of this impressive period building. This contemporary flat comprises a very large lounge with solid wooden floors, very modern integrated kitchen, two sleek bathrooms, three good sized double bedrooms, big sash windows, very bright and airy throughout and moments away from all the amenities of Shoreditch High Street. Hackney Road is located very close to Columbia Road flower market and offering easy access into the City, Old Street and the West End. Transport links includes The Cambridge Heath Rail Station, Bethnal Green tube ( Central Line) and Old Street ( Northern Line)

**Property Features** 

. Wood Floors . Washing Machine . Dishwasher . Luxury Appliances . Fitted Kitchen . Close to local amenities . Close to Tube . Fantastic Transport Links . Zone 2 . 5 weeks deposit . Tiled bathroom . Two Bathrooms . Arranged over two floors . Period Conversion . Excellent decorative order . Spacious Living Room