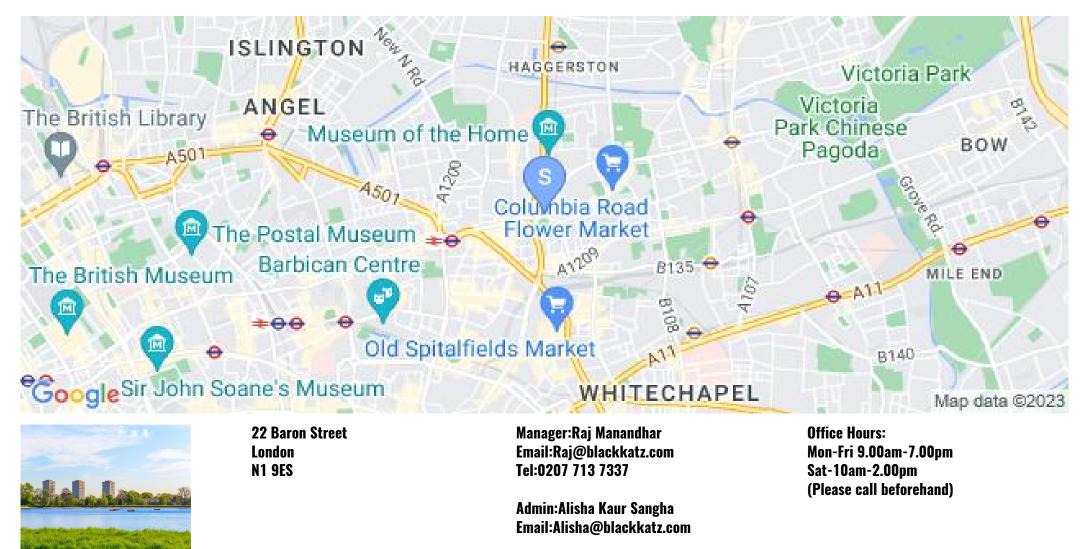

## 3 Bedroom Apartment Rent In Shoreditch / Bethnal Green£ 720pw (£3120 pcm)

Slack katz are pleased to offer this stunning three double bedroom property set over the top two floors of this impressive period building. This contemporary flat comprises a very large lounge with solid wooden floors, very modern integrated kitchen, two sleek bathrooms, three good sized double bedrooms, big sash windows, very bright and airy throughout and moments away from all the amenities of Shoreditch High Street. Hackney Road is located very close to Columbia Road flower market and offering easy access into the City, Old Street and the West End. Transport links includes The Cambridge Heath Rail Station, Bethnal Green tube ( Central Line) and Old Street ( Northern Line)