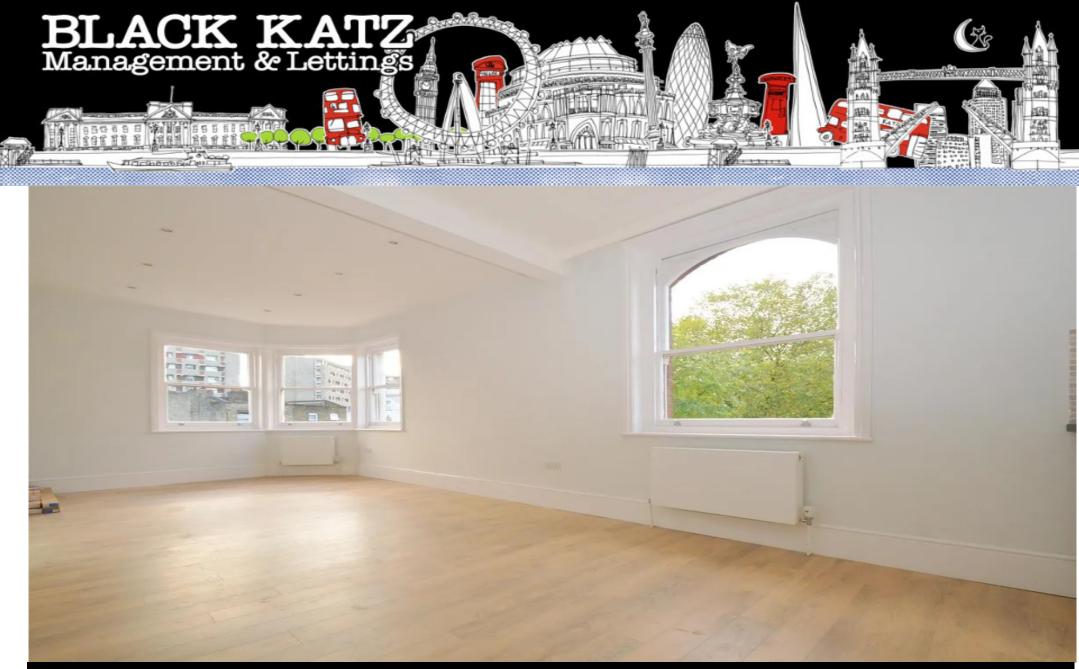

## 3 Bedroom Apartment Rent In Shoreditch / Bethnal Green£ 720pw (£3120 pcm)

Slack katz are pleased to offer this stunning three double bedroom property set over the top two floors of this impressive period building. This contemporary flat comprises a very large lounge with solid wooden floors, very modern integrated kitchen, two sleek bathrooms, three good sized double bedrooms, big sash windows, very bright and airy throughout and moments away from all the amenities of Shoreditch High Street. Hackney Road is located very close to Columbia Road flower market and offering easy access into the City, Old Street and the West End. Transport links includes The Cambridge Heath Rail Station, Bethnal Green tube ( Central Line) and Old Street ( Northern Line)

**Property Features** 

. Wood Floors . Washing Machine . Dishwasher . Luxury Appliances . Fitted Kitchen . Close to local amenities . Close to Tube . Fantastic Transport Links . Zone 2 . 5 weeks deposit . Tiled bathroom . Two Bathrooms . Arranged over two floors . Period Conversion . Excellent decorative order . Spacious Living Room