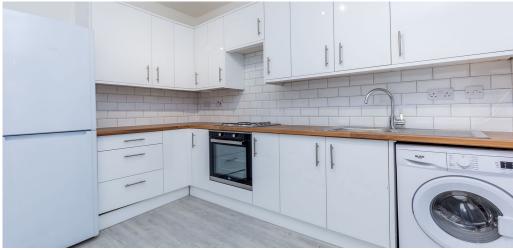

## 3 Bedroom Apartment To Rent In Stoke Newington£ 692pw (£3000 pcm)

**Property Features** 

. Wood Floors . Washing Machine . Luxury Appliances . Fitted Kitchen . Close to local amenities . Fantastic Transport Links . Zone 2 . 5 weeks deposit . Tiled bathroom . Open plan . Period Conversion . Victorian conversion . Double Glazed . Recently Decorated . Excellent decorative order . Good decorative order . Spacious Living Room