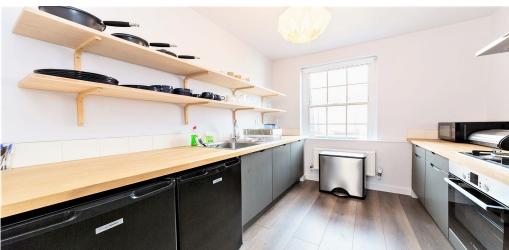

## 3 Bedroom Apartment To Rent In Wembley Park£ 555pw (£2405 pcm)

Suitable for Sharers. We are happy to present this modern first floor three bedroom flat located in the heart of Wembley. This property comes furnished or unfurnished and benefits from an open plan living area with modern kitchen with integrated appliances. Further benefits include wooden flooring throughout, gas central heated, double glazed windows and entry phone telecoms system. Please contact our office for more information <E.P.C. RATING: D</p>

## **Property Features**

. Laminate Flooring . Fitted Kitchen . Close to local amenities . Close to Tube . Fantastic Transport Links . Open plan . Double Glazed . Excellent decorative order