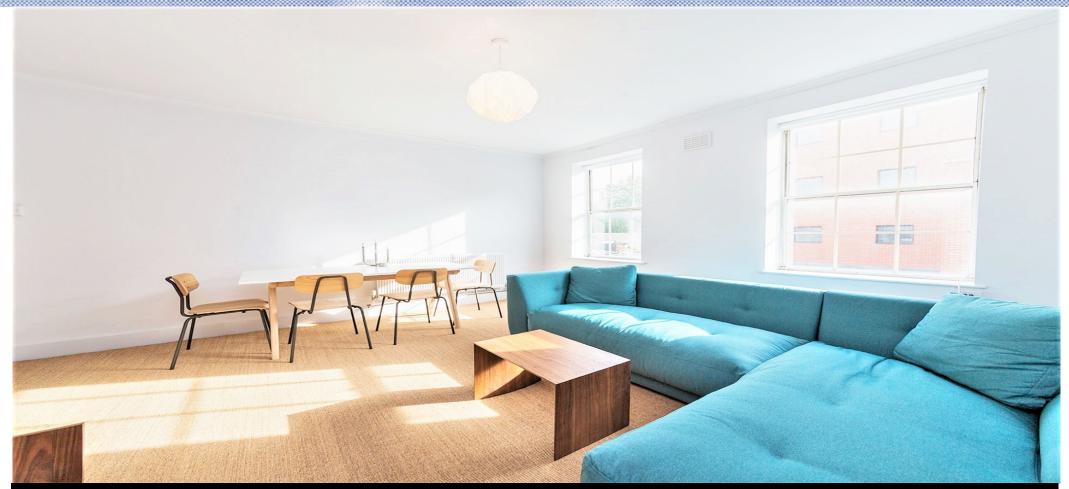

## 3 Bedroom Apartment To Rent In Wembley Park£ 555pw (£2405 pcm)

Suitable for Sharers. We are happy to present this modern first floor three bedroom flat located in the heart of Wembley. This property comes furnished or unfurnished and benefits from an open plan living area with modern kitchen with integrated appliances. Further benefits include wooden flooring throughout, gas central heated, double glazed windows and entry phone telecoms system. Please contact our office for more information <E.P.C. RATING: D</p>

## **Property Features**

. Laminate Flooring . Fitted Kitchen . Close to local amenities . Close to Tube . Fantastic Transport Links . Open plan . Double Glazed . Excellent decorative order