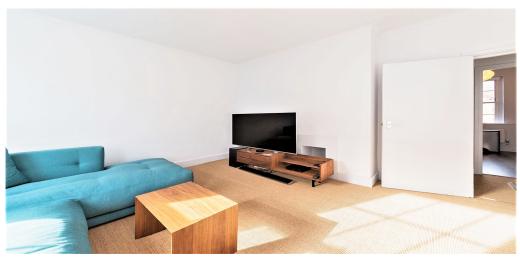

## 3 Bedroom Apartment To Rent In Wembley Park£ 555pw (£2405 pcm)

Suitable for Sharers. We are happy to present this modern first floor three bedroom flat located in the heart of Wembley. This property comes furnished or unfurnished and benefits from an open plan living area with modern kitchen with integrated appliances. Further benefits include wooden flooring throughout, gas central heated, double glazed windows and entry phone telecoms system. Please contact our office for more information <E.P.C. RATING: D</p>

## **Property Features**

. Laminate Flooring . Fitted Kitchen . Close to local amenities . Close to Tube . Fantastic Transport Links . Open plan . Double Glazed . Excellent decorative order