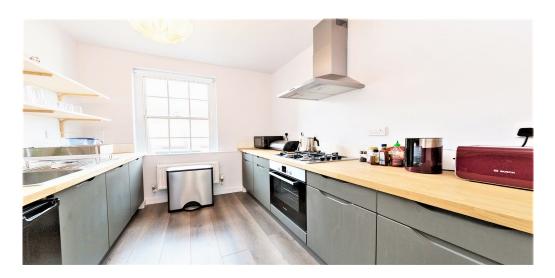

## 3 Bedroom Apartment To Rent In Wembley Park£ 555pw (£2405 pcm)

Suitable for Sharers. We are happy to present this modern first floor three bedroom flat located in the heart of Wembley. This property comes furnished or unfurnished and benefits from an open plan living area with modern kitchen with integrated appliances. Further benefits include wooden flooring throughout, gas central heated, double glazed windows and entry phone telecoms system. Please contact our office for more information <E.P.C. RATING: D</p>

## **Property Features**

. Laminate Flooring . Fitted Kitchen . Close to local amenities . Close to Tube . Fantastic Transport Links . Open plan . Double Glazed . Excellent decorative order