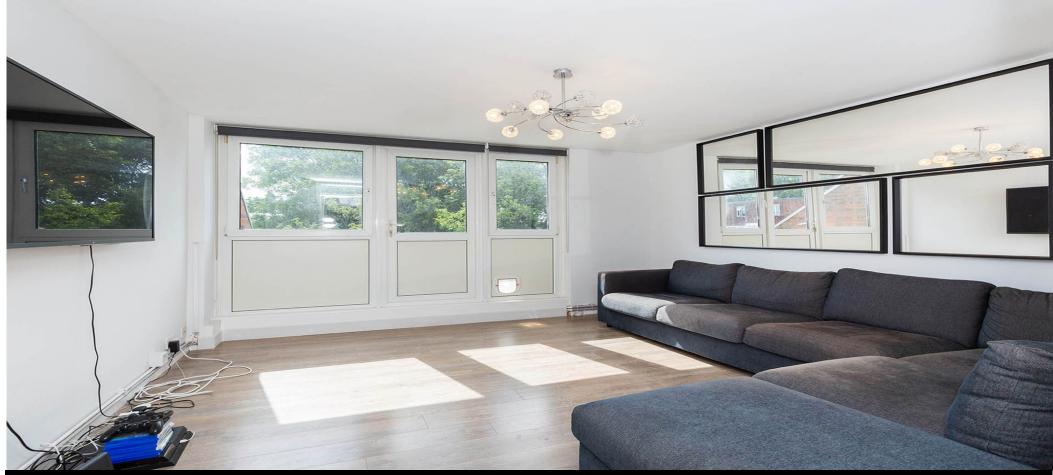

## 3 Bedroom Flat Rent In ARCHWAY£ 600pw (£2600 pcm)

Set within a purpose built block in Archway this spacious split level three bedroom apartment has a large lounge, 3 double bedrooms, family bathroom, modern fitted kitchen, neutral decor and a mix of carpets and wood floors.Sanders Way is within easy reach of the green spaces and sports ground of Whittington Park and the varied shops, bars, restaurants on Holloway Road.The nearest stations are Archway (Northern Line), which provides regular services to Camden, central London and London Waterloo and Upper Holloway Overground Station.

E.P.C. RATING: C

**Property Features** 

. Combination of wooden floors and carpets . Washing Machine . Fitted Kitchen . Close to local amenities . Close to Tube . Fantastic Transport Links . Central Heating . Recently Decorated