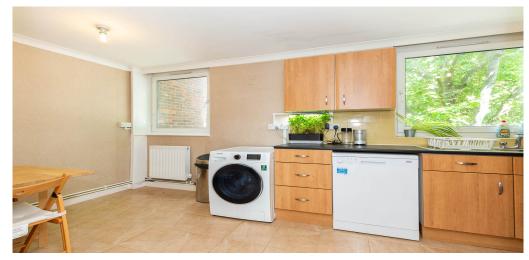

## 3 Bedroom Flat Rent In ARCHWAY£ 600pw (£2600 pcm)

Set within a purpose built block in Archway this spacious split level three bedroom apartment has a large lounge, 3 double bedrooms, family bathroom, modern fitted kitchen, neutral decor and a mix of carpets and wood floors.Sanders Way is within easy reach of the green spaces and sports ground of Whittington Park and the varied shops, bars, restaurants on Holloway Road.The nearest stations are Archway (Northern Line), which provides regular services to Camden, central London and London Waterloo and Upper Holloway Overground Station.

E.P.C. RATING: C

**Property Features** 

. Combination of wooden floors and carpets . Washing Machine . Fitted Kitchen . Close to local amenities . Close to Tube . Fantastic Transport Links . Central Heating . Recently Decorated