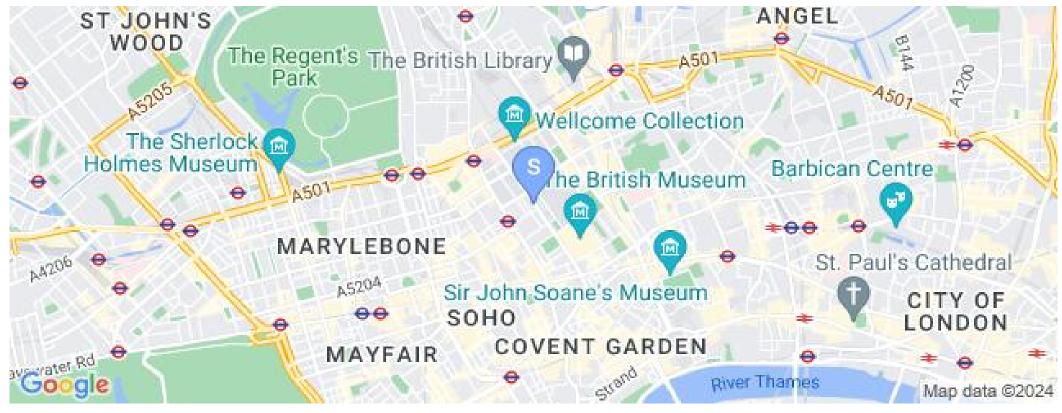

## 3 Bedroom Flat To Rent In BLOOMSBURY£ 1065pw (£4615 pcm)

A stunning three double bedroom apartment to rent located in the heart of Bloomsbury Russell Square. Set within a beautiful period building this split level property comprises of a spacious reception room with large sash windows and three good good size double bedrooms, two bathrooms, loads of natural light, wood floors and ample storage space.Gower Street offers a wealth of excellent amenities as the shops, bars and restaurants of Bloomsbury and Clerkenwell are within close proximity. The nearest public transport links are King's Cross Station and Russell square.For students UCL, SOAS and KINGS are all within walking distance.E.P.C. RATING: C