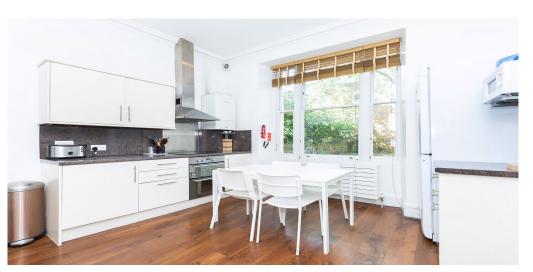

## 3 Bedroom Flat To Rent In BLOOMSBURY£ 1065pw (£4615 pcm)

A stunning three double bedroom apartment to rent located in the heart of Bloomsbury Russell Square. Set within a beautiful period building this split level property comprises of a spacious reception room with large sash windows and three good good size double bedrooms, two bathrooms, loads of natural light, wood floors and ample storage space.Gower Street offers a wealth of excellent amenities as the shops, bars and restaurants of Bloomsbury and Clerkenwell are within close proximity. The nearest public transport links are King's Cross Station and Russell square.For students UCL, SOAS and KINGS are all within walking distance.E.P.C. RATING: C

## **Property Features**

. Washing Machine . Fitted Kitchen . Close to local amenities . Close to Tube . Zone 1 . Tiled bathroom . Two Bathrooms . Central Heating . Excellent decorative order . Spacious Living Room