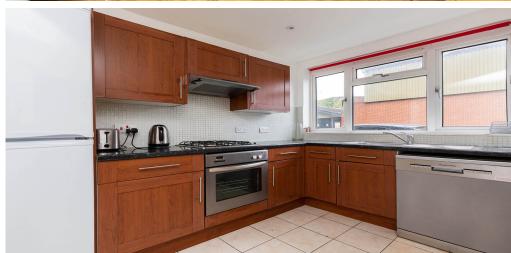

## **Property Features**

. Garden . Patio garden . Wood Floors . Off Street Parking . Washing Machine . Dishwasher . Separate kitchen . Zone 2 . 5 weeks deposit . Tiled bathroom . Arranged over two floors . Purpose built development . Gas Central Heating . Excellent decorative order . Spacious Living Room . Kitchen Diner