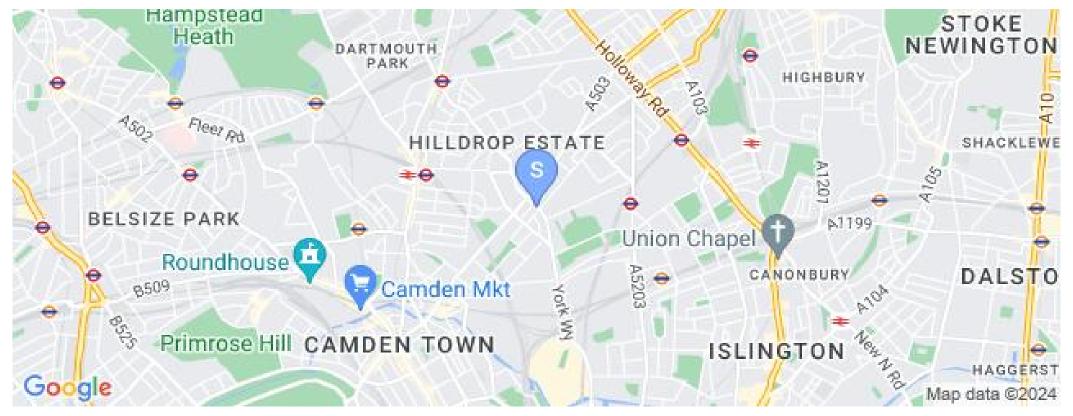

## 3 Bedroom Flat To Rent In Camden Boarders£ 725pw (£3141 pcm)

A spacious three bedroom flat located off Camden Road the property is arranged over two floors with three large double bedrooms, has a fully fitted kitchen, tiled bathroom, large and bright lounge, mix of wood floors and carpets, neutral decor and good storage space. York Way is conveniently positioned just north of King's Cross benefiting from direct access to the canal and marketplaces of Camden and the trendy bars, boutiques and eateries of Islington. Transport links include Kentish Town Station (Northern Line) and Caledonian Road Station (Piccadilly Line).E.P.C. RATING: D