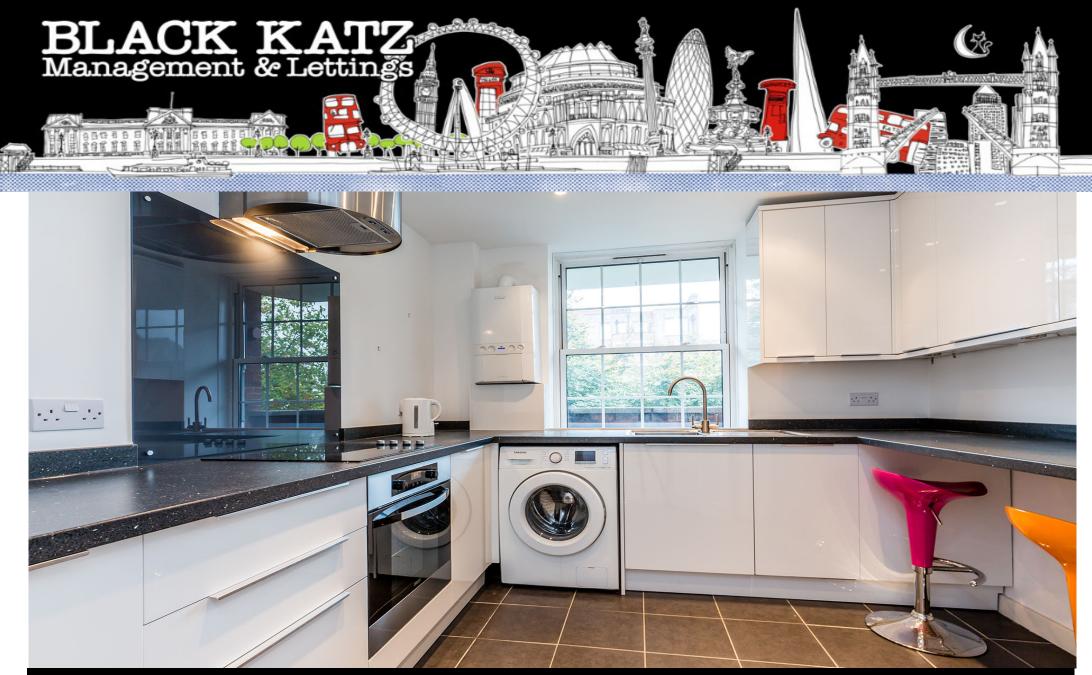

## 3 Bedroom Flat To Rent In Camden / Regents Park£ 738pw (£3198 pcm)

A stunning three double bedroom flat set within minutes from Camden Market and Chalk Farm Tube. Set on the top floor the apartment benefits from a fully fitted modern kitchen, tiled bathroom with shower, wood floors and a large lounge with balcony. Ferdinand Street is within a short walk to Camden High Street and Hampstead Heath/ Belsize Park.

## **Property Features**

. Balcony . Wood Floors . Washing Machine . Dishwasher . Luxury Appliances . Fitted Kitchen . Separate kitchen . Close to local amenities . Close to Tube . Fantastic Transport Links . Central Heating . Excellent decorative order . Spacious Living Room