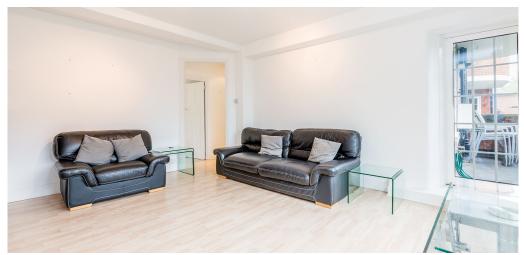

## 3 Bedroom Flat To Rent In Camden / Regents Park£ 738pw (£3198 pcm)

A stunning three double bedroom flat set within minutes from Camden Market and Chalk Farm Tube. Set on the top floor the apartment benefits from a fully fitted modern kitchen, tiled bathroom with shower, wood floors and a large lounge with balcony. Ferdinand Street is within a short walk to Camden High Street and Hampstead Heath/ Belsize Park.

## **Property Features**

. Balcony . Wood Floors . Washing Machine . Dishwasher . Luxury Appliances . Fitted Kitchen . Separate kitchen . Close to local amenities . Close to Tube . Fantastic Transport Links . Central Heating . Excellent decorative order . Spacious Living Room