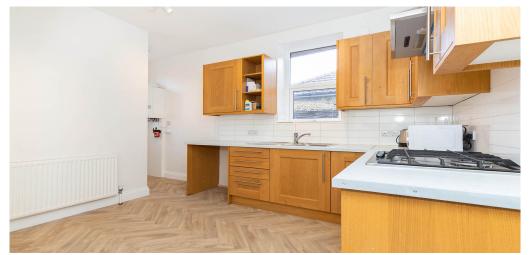

## 3 Bedroom Flat To Rent In Cricklewood£ 500pw (£2166 pcm)

Available from May / Private Roof Terrace. An excellent three double bedroom apartment suitable for sharers. This stunning property offers a well fitted kitchen, three good size double bedrooms, modern bathroom with separate toilet and neutral decor throughout. There are good transport links and local amenities all within a short walk. Please contact our office to arrange a viewing.

## **Property Features**

. Wood Floors . Fitted Kitchen . Close to local amenities . Close to Tube . Fantastic Transport Links . Recently Decorated