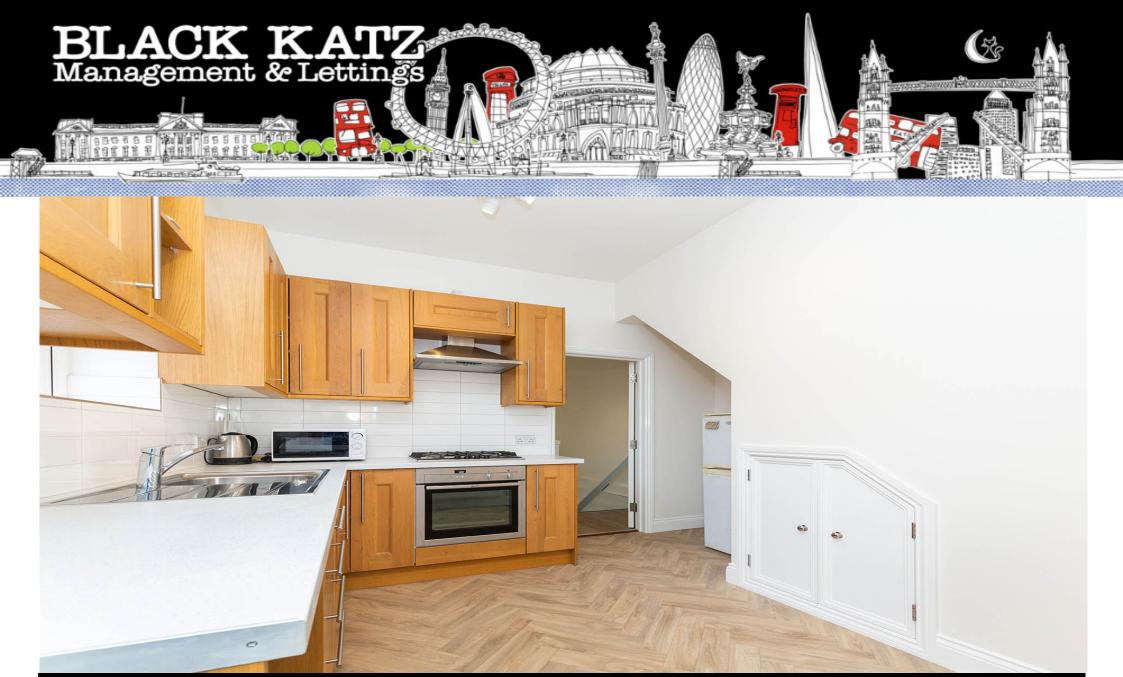

## 3 Bedroom Flat To Rent In Cricklewood£ 500pw (£2166 pcm)

Available from May / Private Roof Terrace. An excellent three double bedroom apartment suitable for sharers. This stunning property offers a well fitted kitchen, three good size double bedrooms, modern bathroom with separate toilet and neutral decor throughout. There are good transport links and local amenities all within a short walk. Please contact our office to arrange a viewing.

## **Property Features**

. Wood Floors . Fitted Kitchen . Close to local amenities . Close to Tube . Fantastic Transport Links . Recently Decorated