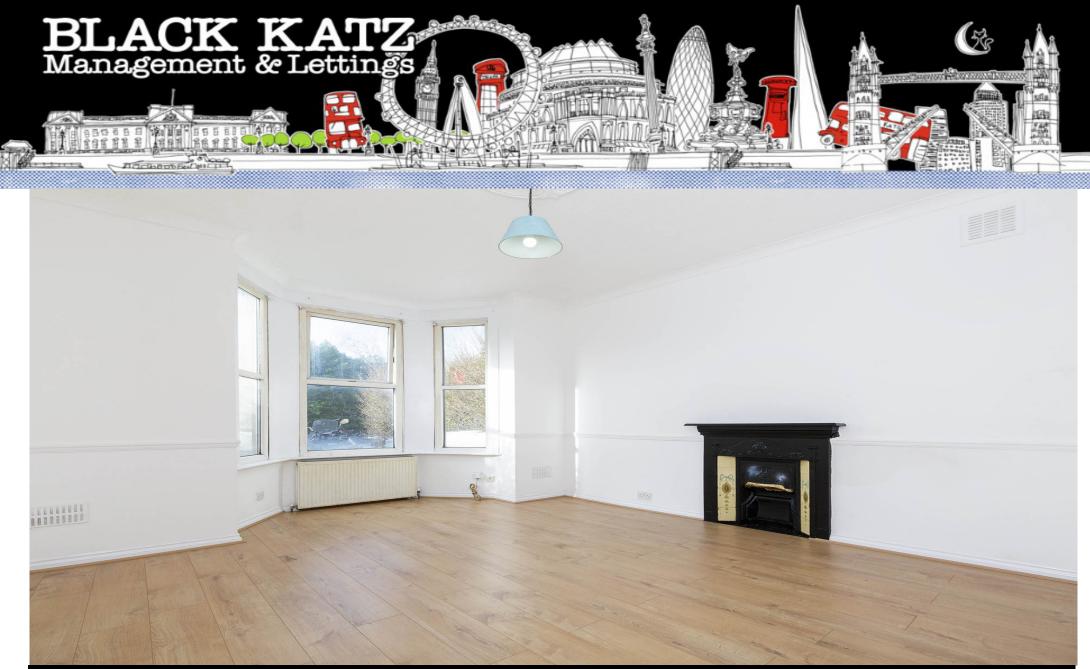

## 3 Bedroom Flat To Rent In Cricklewood£ 577pw (£2500 pcm)

Furnished or Unfurnished / Suitable for Sharers or a Family. An excellent three double bedroom garden flat on the ground floor of a house conversion in Cricklewood. The property offers a modern fully integrated kitchen, spacious reception room with high ceilings and a period fireplace, three good size bedrooms and a fully tiled bathroom. There is also a private garden to the rear. The Thameslink station is a minutes walk away as are the amenities of Cricklewood itself. Quick viewings are essential.