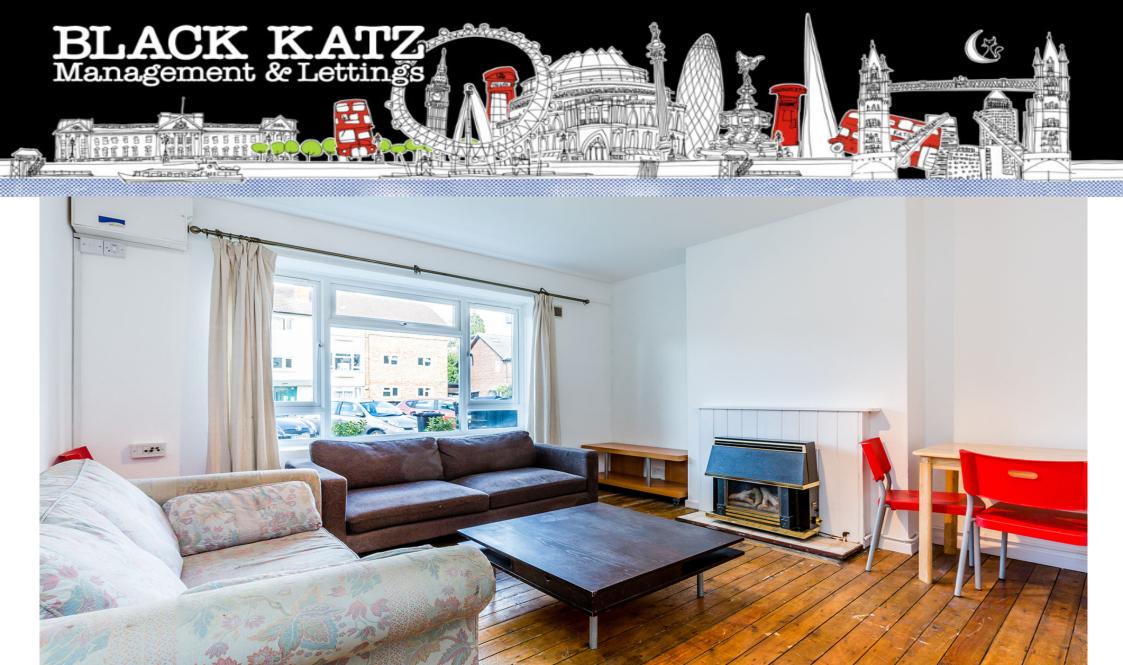

## 3 Bedroom Flat Rent In Crouch End£ 400 p/w (£1733 pcm)

Fantastic three double bedroom property in a purpose built block within a short walk of Hornsey High Street with its fresh vibe of bars, restaurants antique shops and Hornsey Overground Station as well as Turnpike Lane Tube Station.The property comprises of stripped wood floors throughout, bright neutral decor with modern fitted kitchen and bathroom and large separate lounge. The beautiful Priory Park is within walking distance with its tennis courts and paddling pool to have fun with.E.P.C. RATING: D

**Property Features** 

. Garden . Stripped Wooden Floors Throughout . Washing Machine . Fitted Kitchen . Separate kitchen . Close to local amenities . Close to Tube . Fantastic Transport Links . Gas Central Heating . Central Heating . Double Glazed . Recently Decorated . Spacious Living Room . Separate WC . Tiled bathroom . Small Ex- local authority block . Zone 3 . Fireplace . Purpose built development . Managed by Black Katz for your peace of mind . 5 weeks deposit