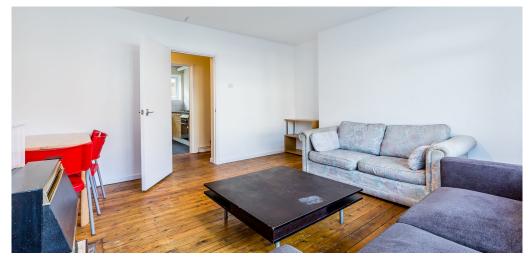

## 3 Bedroom Flat To Rent In Crouch End£ 415pw (£1798 pcm)

Fantastic three double bedroom property in a purpose built block within a short walk of Hornsey High Street with its fresh vibe of bars, restaurants antique shops and Hornsey Overground Station as well as Turnpike Lane Tube Station.The property comprises of stripped wood floors throughout, bright neutral decor with modern fitted kitchen and bathroom and large separate lounge. The beautiful Priory Park is within walking distance with its tennis courts and paddling pool to have fun with.

## **Property Features**

. Garden . Stripped Wooden Floors Throughout . Washing Machine . Fitted Kitchen . Separate kitchen . Close to local amenities . Close to Tube . Fantastic Transport Links . Zone 3 . 5 weeks deposit . Separate WC . Tiled bathroom . Small Ex- local authority block . Purpose built development . Managed by Black Katz for your peace of mind . Gas Central Heating . Central Heating . Double Glazed . Recently Decorated . Spacious Living Room . Fireplace