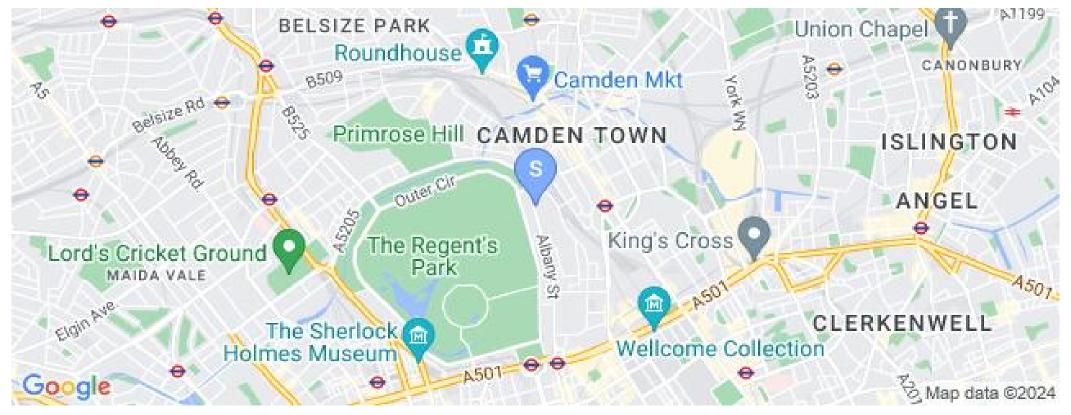

## 3 Bedroom Flat To Rent In Euston - Regents Park£ 895pw (£3878 pcm)

A spacious three bedroom flat set over two floors in a purpose built block located between Euston and Mornington Crescent. The property has a separate kitchen, large lounge-4th bedroom, three further bedrooms, bathroom and a separate toilet. The flat has secure entry and is only moments from Great Portland street and Regents Park.
Nearest tube stations would be Euston (Victori6a and Northern Line Zone 1) and Mornington Crescent (Northern Line Zone 2) and buses to take you straight to central London. Camden and the famous markets are close by as are shops and restaurants making this a very ideal location. This property is ideal for students studying at UCL, SOAS and The Royal Vet.