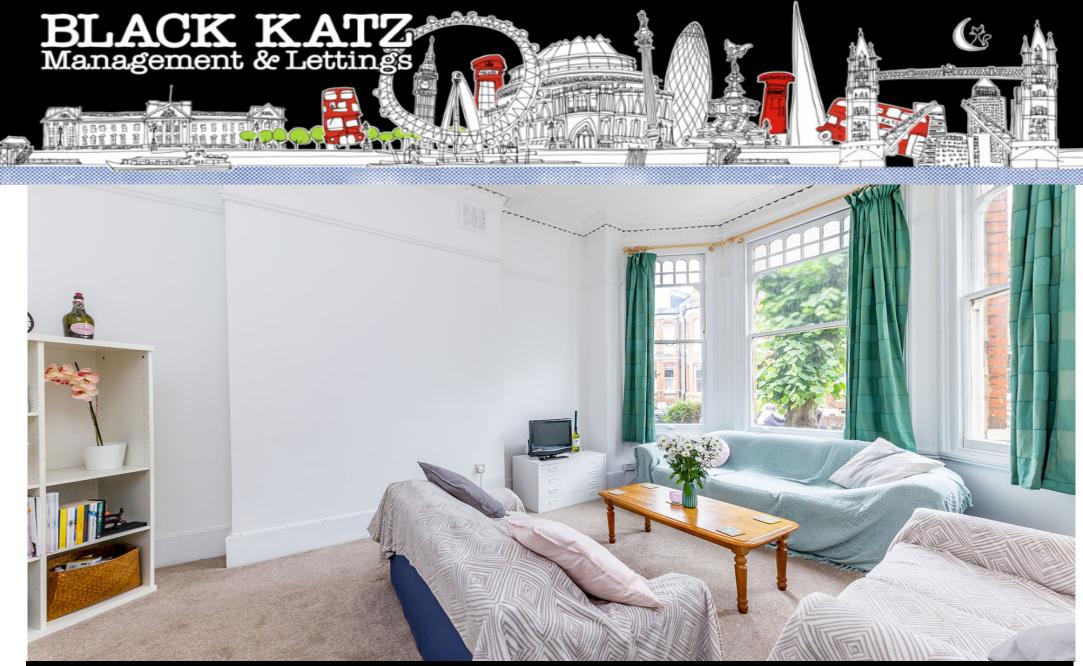

## 3 Bedroom Flat Rent In Highbury N5£ 693pw (£3000 pcm)

Large three bedroom flat in a Victorian house on a tree lined street in the heart of Highbury. The Property is split over two floors and has a bright and airy lounge, fitted kitchen, a tiled modern bathroom with bath/shower, all bedrooms are good sized doubles, neutral decor throughout, and a lovely garden. Northolme road is within walking distance to Tube/Shops and Highbury Fields.

**Property Features** 

. Garden . Combination of wooden floors and carpets . Washing Machine . Fitted Kitchen . Separate kitchen . Close to local amenities . Close to Tube . Fantastic Transport Links . Zone 2 . 5 weeks deposit . Tiled bathroom . Arranged over two floors . Double Height Ceilings . Period Conversion . South Facing . Victorian conversion . Managed by Black Katz for your peace of mind . Central Heating . Good decorative order . Spacious Living Room