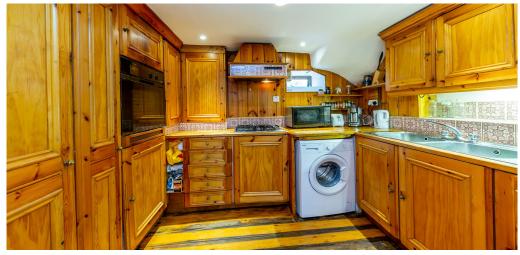

## 3 Bedroom Flat Rent In Highbury N5£ 693pw (£3000 pcm)

Large three bedroom flat in a Victorian house on a tree lined street in the heart of Highbury. The Property is split over two floors and has a bright and airy lounge, fitted kitchen, a tiled modern bathroom with bath/shower, all bedrooms are good sized doubles, neutral decor throughout, and a lovely garden. Northolme road is within walking distance to Tube/Shops and Highbury Fields.

**Property Features** 

. Garden . Combination of wooden floors and carpets . Washing Machine . Fitted Kitchen . Separate kitchen . Close to local amenities . Close to Tube . Fantastic Transport Links . Zone 2 . 5 weeks deposit . Tiled bathroom . Arranged over two floors . Double Height Ceilings . Period Conversion . South Facing . Victorian conversion . Managed by Black Katz for your peace of mind . Central Heating . Good decorative order . Spacious Living Room