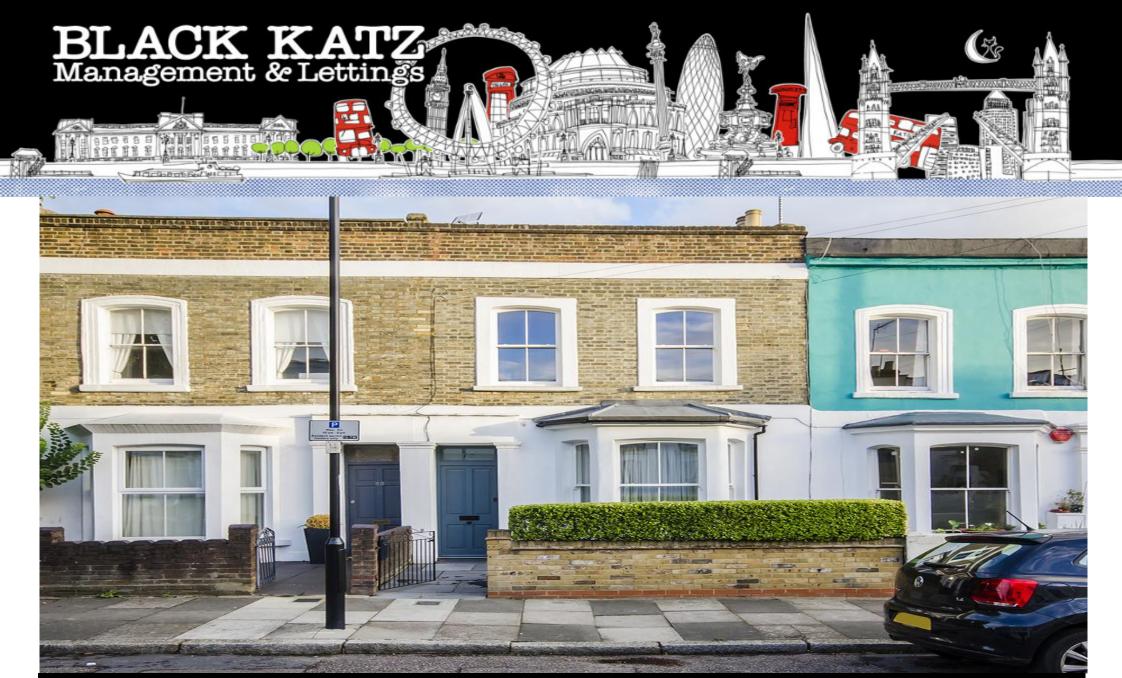

## 3 Bedroom Flat To Rent In Holloway£ 635pw (£2751 pcm)

Located just of Holloway Road this three double bedroom 1st floor apartment has a mix of carpets and wood floors, modern open plan kitchen lounge, neutral decor, high ceilings, good storage space and a tiled bathroom with shower.Landseer Road offers a great location close to the amenities on Holloway Road, and is within easy reach of Highgate Village and Waterlow Park. The nearest station is Archway (Northern Line), which provides regular services to Camden and Central London.