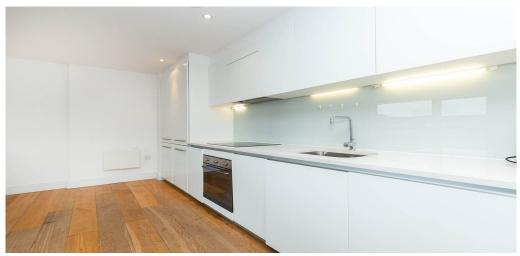

## 3 Bedroom Flat To Rent In Holloway£ 715pw (£3098 pcm)

Stunning stylish modern apartment in the much sought-after Tiltman Place private development. Done to a high contemporary standard throughout, the apartment has a modern integrated high gloss open plan kitchen lounge leading to a private balcony, fully tiled modern contemporary bathroom with fitted rainfall type shower over the bathtub, three good sized double bedrooms - one with an ensuite bathroom, neutral decor and ample natural light. Finsbury Park (Piccadilly and Victoria lines), and Holloway Road (Victoria line) Underground Stations are within walking distance.. There are also an abundance of buses and night buses traveling up and down Hornsey Road, Seven Sisters Road and Holloway Road. Local amenities include supermarkets (Morrisons, Waitrose, M&S), Cinema (Odeon), Bars and restaurants and many high street stores.

## **Property Features**

. Wood Floors . Washing Machine . Dishwasher . Luxury Appliances . Fitted Kitchen . Close to local amenities . Close to Tube . Fantastic Transport Links . Tiled bathroom . Two Bathrooms . Central Heating . Excellent decorative order . Spacious Living Room