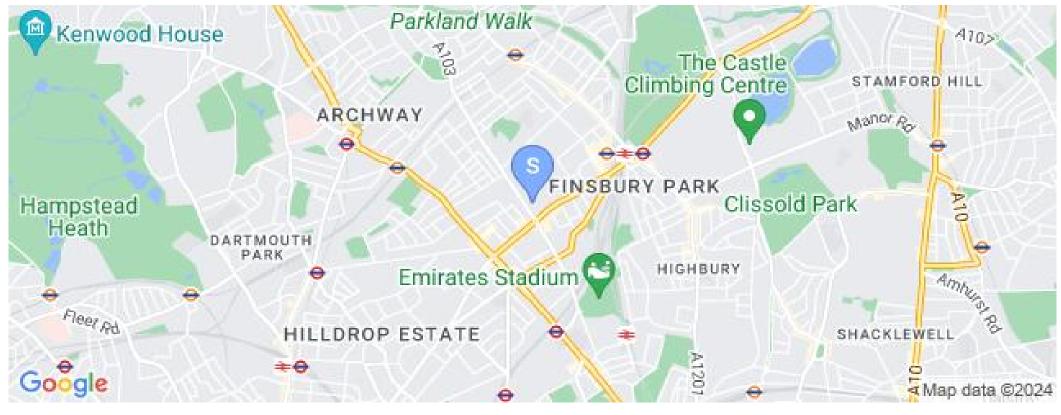

## 3 Bedroom Flat To Rent In Holloway£ 715pw (£3098 pcm)

Stunning stylish modern apartment in the much sought-after Tiltman Place private development. Done to a high contemporary standard throughout, the apartment has a modern integrated high gloss open plan kitchen lounge leading to a private balcony, fully tiled modern contemporary bathroom with fitted rainfall type shower over the bathtub, three good sized double bedrooms - one with an ensuite bathroom, neutral decor and ample natural light. Finsbury Park (Piccadilly and Victoria lines), and Holloway Road (Victoria line) Underground Stations are within walking distance.. There are also an abundance of buses and night buses traveling up and down Hornsey Road, Seven Sisters Road and Holloway Road. Local amenities include supermarkets (Morrisons, Waitrose, M&S), Cinema (Odeon), Bars and restaurants and many high street stores.