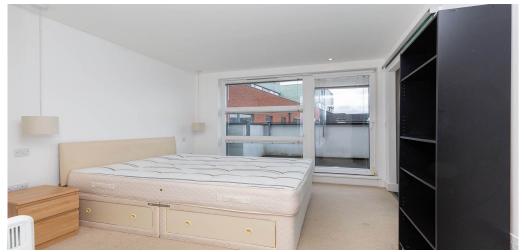

## 3 Bedroom Flat To Rent In Holloway£ 715pw (£3098 pcm)

Stunning stylish modern apartment in the much sought-after Tiltman Place private development. Done to a high contemporary standard throughout, the apartment has a modern integrated high gloss open plan kitchen lounge leading to a private balcony, fully tiled modern contemporary bathroom with fitted rainfall type shower over the bathtub, three good sized double bedrooms - one with an ensuite bathroom, neutral decor and ample natural light. Finsbury Park (Piccadilly and Victoria lines), and Holloway Road (Victoria line) Underground Stations are within walking distance.. There are also an abundance of buses and night buses traveling up and down Hornsey Road, Seven Sisters Road and Holloway Road. Local amenities include supermarkets (Morrisons, Waitrose, M&S), Cinema (Odeon), Bars and restaurants and many high street stores.

## **Property Features**

. Wood Floors . Washing Machine . Dishwasher . Luxury Appliances . Fitted Kitchen . Close to local amenities . Close to Tube . Fantastic Transport Links . Tiled bathroom . Two Bathrooms . Central Heating . Excellent decorative order . Spacious Living Room