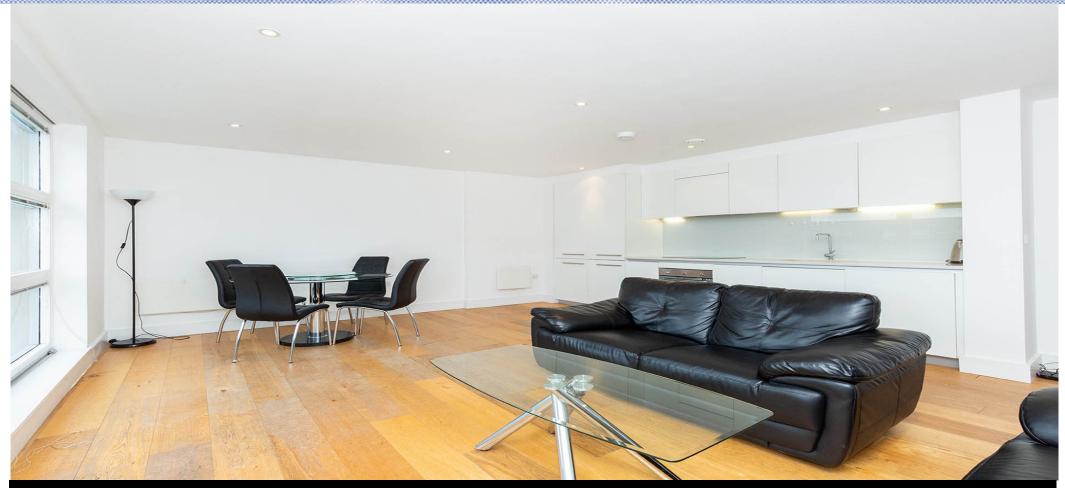

## 3 Bedroom Flat To Rent In Holloway£ 715pw (£3098 pcm)

Stunning stylish modern apartment in the much sought-after Tiltman Place private development. Done to a high contemporary standard throughout, the apartment has a modern integrated high gloss open plan kitchen lounge leading to a private balcony, fully tiled modern contemporary bathroom with fitted rainfall type shower over the bathtub, three good sized double bedrooms - one with an ensuite bathroom, neutral decor and ample natural light. Finsbury Park (Piccadilly and Victoria lines), and Holloway Road (Victoria line) Underground Stations are within walking distance.. There are also an abundance of buses and night buses traveling up and down Hornsey Road, Seven Sisters Road and Holloway Road. Local amenities include supermarkets (Morrisons, Waitrose, M&S), Cinema (Odeon), Bars and restaurants and many high street stores.

## **Property Features**

. Wood Floors . Washing Machine . Dishwasher . Luxury Appliances . Fitted Kitchen . Close to local amenities . Close to Tube . Fantastic Transport Links . Tiled bathroom . Two Bathrooms . Central Heating . Excellent decorative order . Spacious Living Room