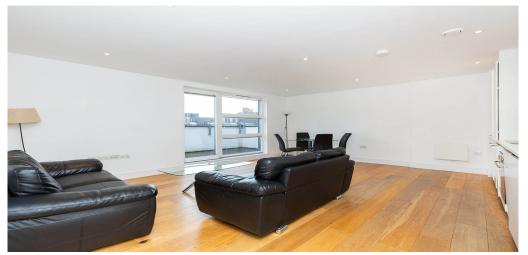

## 3 Bedroom Flat To Rent In Holloway£ 715pw (£3098 pcm)

Stunning stylish modern apartment in the much sought-after Tiltman Place private development. Done to a high contemporary standard throughout, the apartment has a modern integrated high gloss open plan kitchen lounge leading to a private balcony, fully tiled modern contemporary bathroom with fitted rainfall type shower over the bathtub, three good sized double bedrooms - one with an ensuite bathroom, neutral decor and ample natural light. Finsbury Park (Piccadilly and Victoria lines), and Holloway Road (Victoria line) Underground Stations are within walking distance.. There are also an abundance of buses and night buses traveling up and down Hornsey Road, Seven Sisters Road and Holloway Road. Local amenities include supermarkets (Morrisons, Waitrose, M&S), Cinema (Odeon), Bars and restaurants and many high street stores.

## **Property Features**

. Wood Floors . Washing Machine . Dishwasher . Luxury Appliances . Fitted Kitchen . Close to local amenities . Close to Tube . Fantastic Transport Links . Tiled bathroom . Two Bathrooms . Central Heating . Excellent decorative order . Spacious Living Room