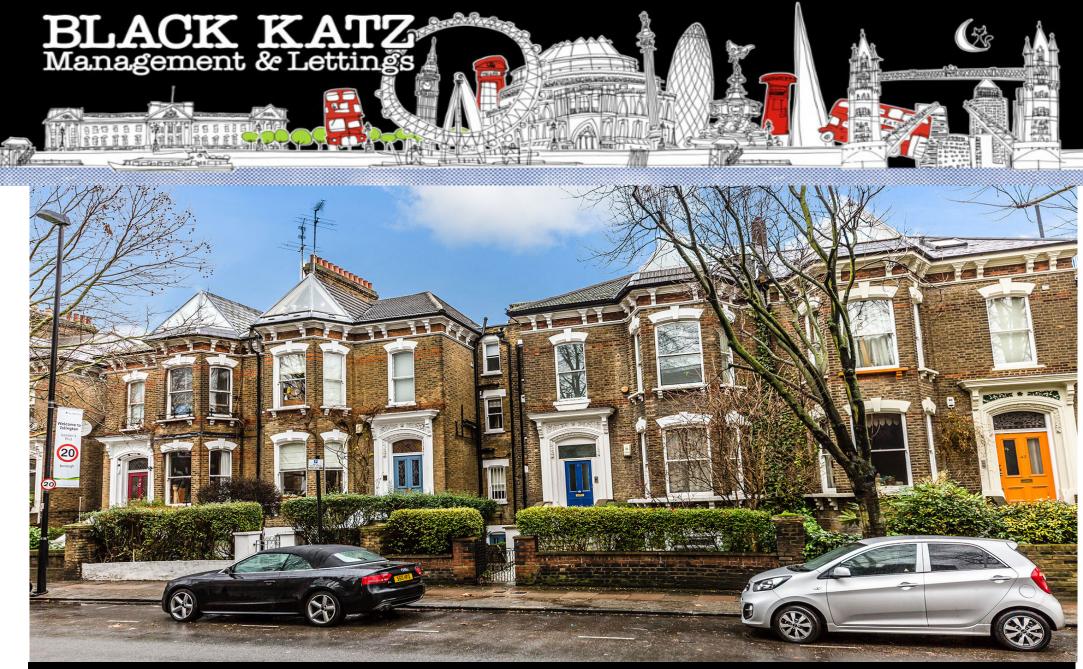

## **3 Bedroom Flat To Rent In Islington£ 725pw (£3141 pcm)**

Slack katz are pleased to offer this large three double bedroom property set on the ground floor of this impressive period conversion. This property comprises a large lounge with high ceilings, big sash windows, large fully fitted kitchen, very bright and airy throughout, three well proportioned double bedrooms and tiled bathroom.Hillmarton Road is situated close to the many local amenities of Caledonian Road and is in close proximity to the popular bars and restaurants of Upper Street Angel and Camden Town.Caledonian Road Underground Station is nearby (Piccadilly Line) and Drayton Park Railway Station are the nearest public transport links.