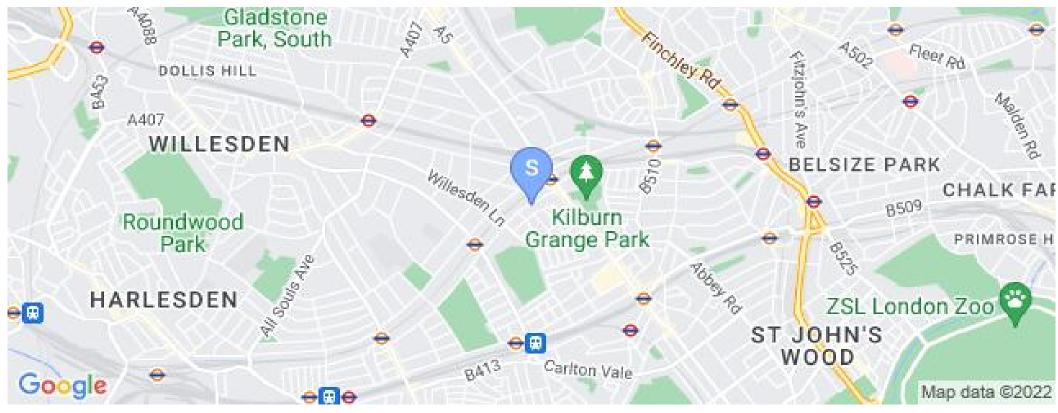

## **Place of Interest Locally**

ICMP - 0.12 miles. Kilburn Station - 0.24 miles. West Hampstead - 0.61 miles. Kilburn Park - 0.73 miles. Nuffield Health Brondesbury Park Fitness & Wellbeing Gym - 0.75 miles. Willesden Green Station - 0.84 miles. Iyengar Yoga Maida Vale - 1 miles. Finchley Road - 1.07 miles. University College School Senior School - 1.21 miles. South Hampstead High School - 1.21 miles. Maida Vale - 1.22 miles. Swiss Cottage - 1.26 miles. The American School in London - 1.32 miles. Capital City Academy - 1.35 miles. Paddington Academy - 1.37 miles.