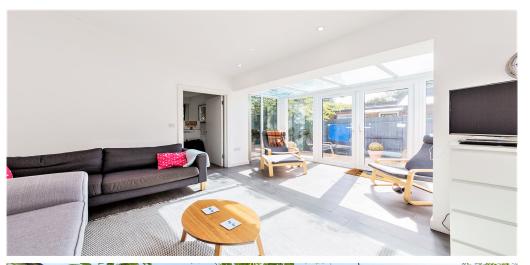

## 3 Bedroom Flat Rent In KILBURN£ 550pw (£2383 pcm)

Black Katz is pleased to present this excellent newly refurbished apartment on a quiet tree lined street in Kilburn. The apartment has been completed to a fantastic standard throughout with plenty of attention to detail. The lounge is large and benefits from direct access to the decked garden through French doors affording lots of naturel light. The open plan kitchen is fully fitted and is finished with white gloss cabinets, dark stone effect work surfaces and chrome appliances. There is a dishwasher, washing machine and fridge freezer. The bedrooms are good sized doubles; one of the bedrooms has a private balcony. The bathrooms are fully tiled and have bath and shower in one and large shower in the other. There are wood floors throughout, double glazing, neutral decor, phone and cable points throughout. The garden is to the rear of the property and has a large decked area and a lawn completing a fantastic property.