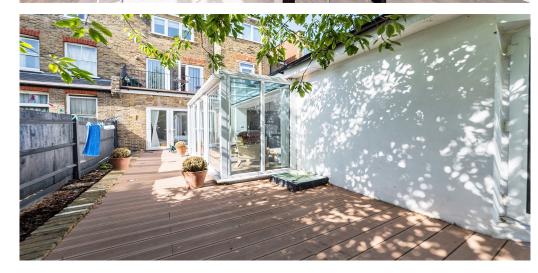

## 3 Bedroom Flat Rent In KILBURN£ 550pw (£2383 pcm)

Black Katz is pleased to present this excellent newly refurbished apartment on a quiet tree lined street in Kilburn. The apartment has been completed to a fantastic standard throughout with plenty of attention to detail. The lounge is large and benefits from direct access to the decked garden through French doors affording lots of naturel light. The open plan kitchen is fully fitted and is finished with white gloss cabinets, dark stone effect work surfaces and chrome appliances. There is a dishwasher, washing machine and fridge freezer. The bedrooms are good sized doubles; one of the bedrooms has a private balcony. The bathrooms are fully tiled and have bath and shower in one and large shower in the other. There are wood floors throughout, double glazing, neutral decor, phone and cable points throughout. The garden is to the rear of the property and has a large decked area and a lawn completing a fantastic property.