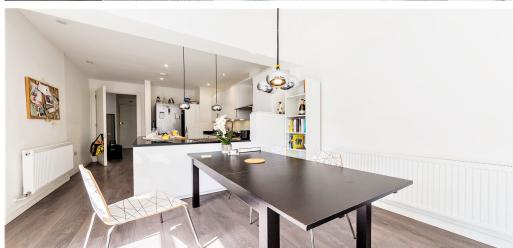

## 3 Bedroom Flat Rent In KILBURN£ 550pw (£2383 pcm)

Black Katz is pleased to present this excellent newly refurbished apartment on a quiet tree lined street in Kilburn. The apartment has been completed to a fantastic standard throughout with plenty of attention to detail. The lounge is large and benefits from direct access to the decked garden through French doors affording lots of naturel light. The open plan kitchen is fully fitted and is finished with white gloss cabinets, dark stone effect work surfaces and chrome appliances. There is a dishwasher, washing machine and fridge freezer. The bedrooms are good sized doubles; one of the bedrooms has a private balcony. The bathrooms are fully tiled and have bath and shower in one and large shower in the other. There are wood floors throughout, double glazing, neutral decor, phone and cable points throughout. The garden is to the rear of the property and has a large decked area and a lawn completing a fantastic property.