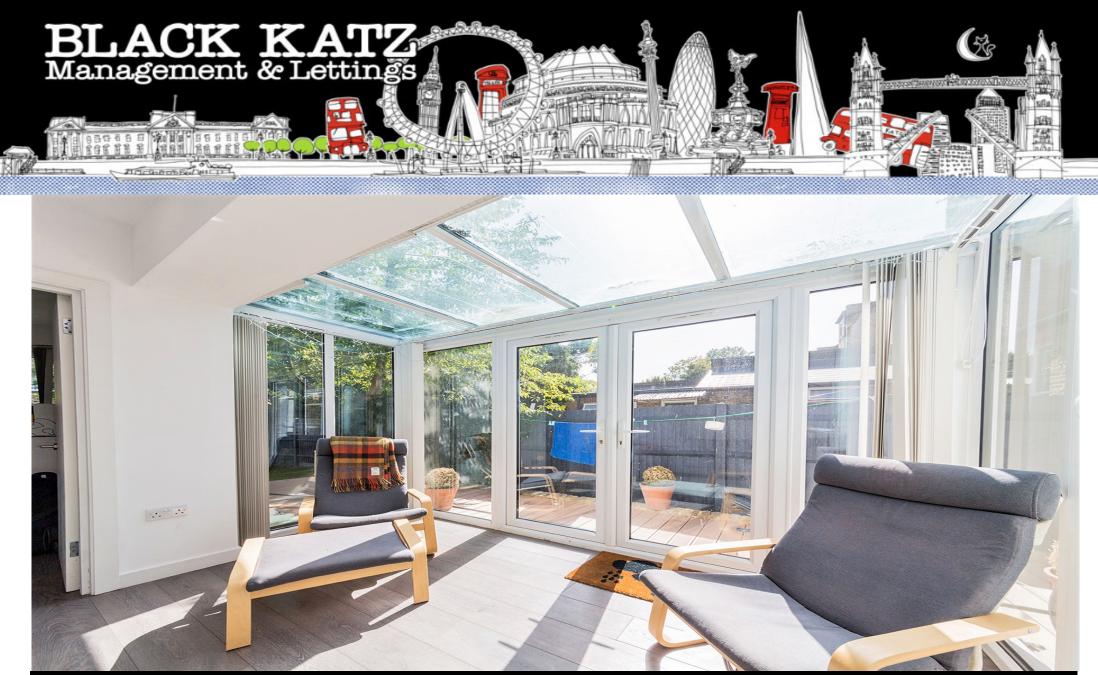

## 3 Bedroom Flat Rent In KILBURN£ 550pw (£2383 pcm)

Black Katz is pleased to present this excellent newly refurbished apartment on a quiet tree lined street in Kilburn. The apartment has been completed to a fantastic standard throughout with plenty of attention to detail. The lounge is large and benefits from direct access to the decked garden through French doors affording lots of naturel light. The open plan kitchen is fully fitted and is finished with white gloss cabinets, dark stone effect work surfaces and chrome appliances. There is a dishwasher, washing machine and fridge freezer. The bedrooms are good sized doubles; one of the bedrooms has a private balcony. The bathrooms are fully tiled and have bath and shower in one and large shower in the other. There are wood floors throughout, double glazing, neutral decor, phone and cable points throughout. The garden is to the rear of the property and has a large decked area and a lawn completing a fantastic property.