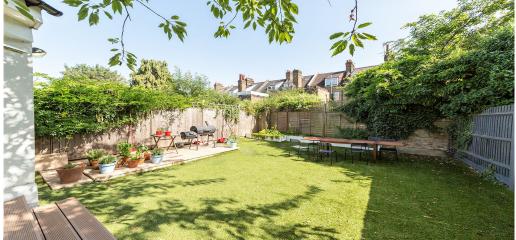

## 3 Bedroom Flat Rent In KILBURN£ 550pw (£2383 pcm)

Black Katz is pleased to present this excellent newly refurbished apartment on a quiet tree lined street in Kilburn. The apartment has been completed to a fantastic standard throughout with plenty of attention to detail. The lounge is large and benefits from direct access to the decked garden through French doors affording lots of naturel light. The open plan kitchen is fully fitted and is finished with white gloss cabinets, dark stone effect work surfaces and chrome appliances. There is a dishwasher, washing machine and fridge freezer. The bedrooms are good sized doubles; one of the bedrooms has a private balcony. The bathrooms are fully tiled and have bath and shower in one and large shower in the other. There are wood floors throughout, double glazing, neutral decor, phone and cable points throughout. The garden is to the rear of the property and has a large decked area and a lawn completing a fantastic property.