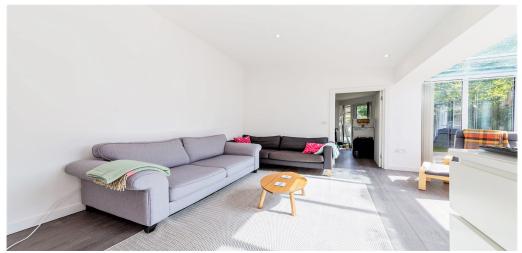

## 3 Bedroom Flat Rent In KILBURN£ 550pw (£2383 pcm)

Black Katz is pleased to present this excellent newly refurbished apartment on a quiet tree lined street in Kilburn. The apartment has been completed to a fantastic standard throughout with plenty of attention to detail. The lounge is large and benefits from direct access to the decked garden through French doors affording lots of naturel light. The open plan kitchen is fully fitted and is finished with white gloss cabinets, dark stone effect work surfaces and chrome appliances. There is a dishwasher, washing machine and fridge freezer. The bedrooms are good sized doubles; one of the bedrooms has a private balcony. The bathrooms are fully tiled and have bath and shower in one and large shower in the other. There are wood floors throughout, double glazing, neutral decor, phone and cable points throughout. The garden is to the rear of the property and has a large decked area and a lawn completing a fantastic property.