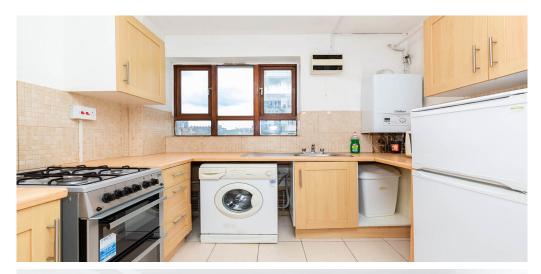

## 3 Bedroom Flat To Rent In Kings Cross£ 700pw (£3033 pcm)

Contemporary two double bedroom flat with in a gated ex-local building in Kings Cross. Property has a tiled bathroom with separate WC, kitchen diner, neutral decor, wooden floors and a large lounge that can be used as a third bedroom with a private balcony.Birkenhead Street is located within close proximity of the shops, bars and restaurants of Bloomsbury, Clerkenwell and Islington. King's Cross St. Pancras Underground Station (Northern, Victoria, Piccadilly, Circle, Hammersmith & amp; City, Metropolitan lines, National Rail) is close by for easy access to central London.E.P.C. RATING: D

**Property Features** 

. Beautiful tree lined street . Wood Floors . Washing Machine . Luxury Appliances . Fitted Kitchen . Close to local amenities . Close to Tube . Fantastic Transport Links . Zone 1 . 5 weeks deposit . Tiled bathroom . Open plan . Small Ex- local authority block . Purpose built development . Managed by Black Katz for your peace of mind . Gas Central Heating . Double Glazed . Excellent decorative order . Spacious Living Room . Granite work surfaces . No reception