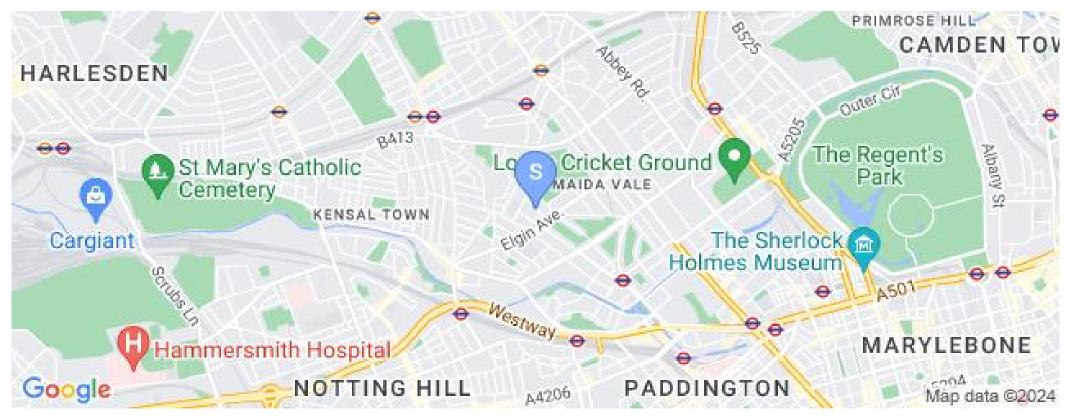

## 3 Bedroom Flat To Rent In Maida Vale£ 795pw (£3445 pcm)

A spacious three double bedroom two bathroom apartment in a period mansion block on a quiet residential street in Maida Vale. Set on the 1st floor this property has a great mix of contemporary and classic features, including wood floors, high ceilings, neutral decor, balcony, fully fitted kitchen and fitted wardrobes in bedrooms. Wymering Mansion is well located to take advantage of the local amenities including Paddington Recreation ground and Maida Vale underground (Bakerloo Line).
E.P.C. RATING: D