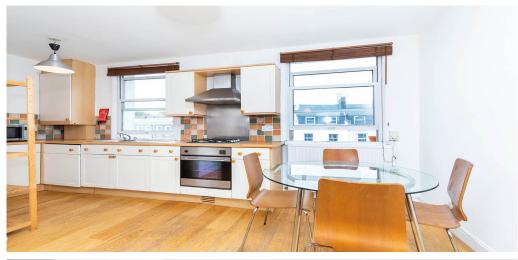

## 3 Bedroom Flat Rent In TUFNELL PARK£ 720pw (£3120 pcm)

Black Katz are delighted to offer for rent this large and spacious three bedroom flat. Set over two floors the property benefits from three double bedrooms, large spacious reception with an open plan kitchen, neutral decor, wood floors and a modern bathroom suite. Brecknock Road is ideally located moments from local shops and amenities while all transport links to the City and the West End are within easy reach. The nearest underground station is Tufnell Park (Piccadilly Line).E.P.C. RATING: D

**Property Features** 

. Wood Floors . Washing Machine . Luxury Appliances . Fitted Kitchen . Close to local amenities . Close to Tube . Fantastic Transport Links . Zone 2 . 5 weeks deposit . Tiled bathroom . Open plan . Arranged over two floors . Period Conversion . Victorian conversion . Central Heating . Double Glazed . Excellent decorative order . Spacious Living Room