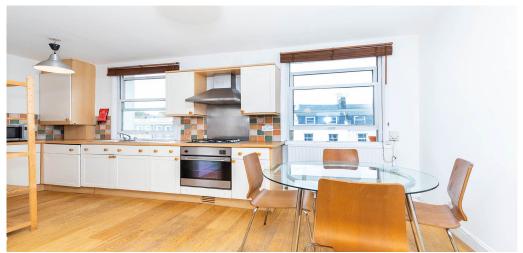

## 3 Bedroom Flat To Rent In Tufnell Park£ 750pw (£3250 pcm)

Slack Katz are delighted to offer for rent this large and spacious three bedroom flat. Set over two floors the property benefits from three double bedrooms, large spacious reception with an open plan kitchen, neutral decor, wood floors and a modern bathroom suite. Brecknock Road is ideally located moments from local shops and amenities while all transport links to the City and the West End are within easy reach. The nearest underground station is Tufnell Park (Piccadilly Line).E.P.C. RATING: D

## **Property Features**

. Wood Floors . Washing Machine . Dishwasher . Luxury Appliances . Fitted Kitchen . Separate kitchen . Close to local amenities . Close to Tube . Fantastic Transport Links . Zone 2 . Tiled bathroom . Open plan . Central Heating . Excellent decorative order . Spacious Living Room