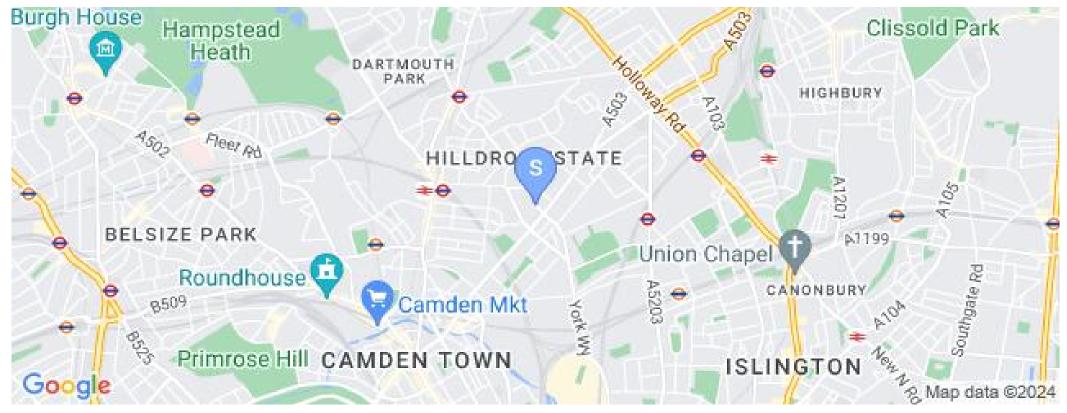

## 3 Bedroom Flat To Rent In Tufnell Park£ 750pw (£3250 pcm)

Slack Katz are delighted to offer for rent this large and spacious three bedroom flat. Set over two floors the property benefits from three double bedrooms, large spacious reception with an open plan kitchen, neutral decor, wood floors and a modern bathroom suite. Brecknock Road is ideally located moments from local shops and amenities while all transport links to the City and the West End are within easy reach. The nearest underground station is Tufnell Park (Piccadilly Line).E.P.C. RATING: D