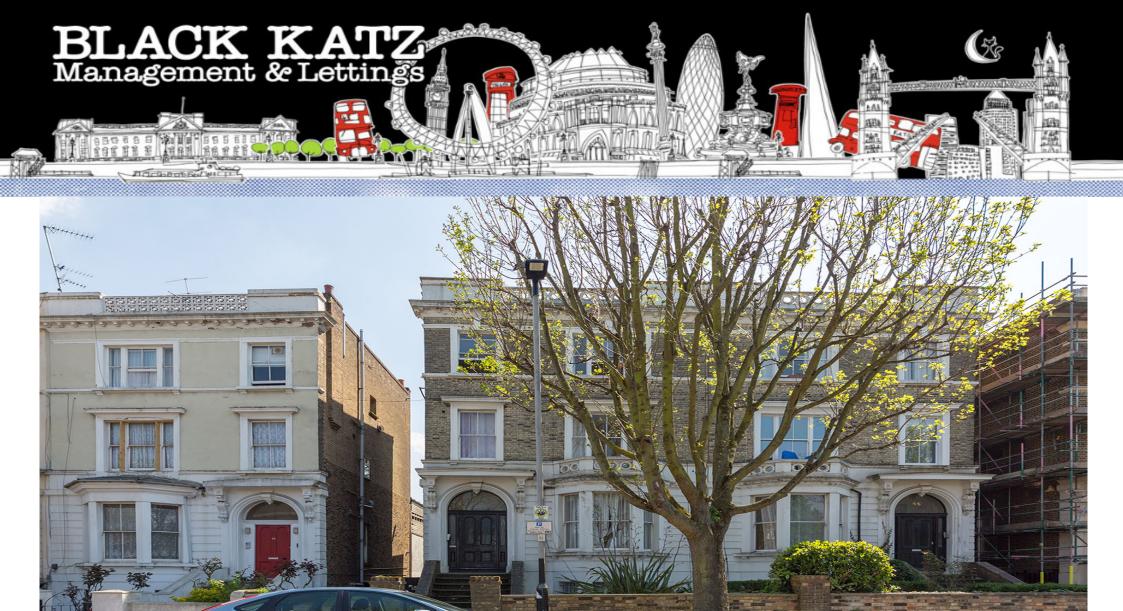

## 3 Bedroom Flat To Rent In Tufnell Park£ 750pw (£3250 pcm)

<strong>\*\*Available 16/8/2022\*\*</strong>Stunning large split level three double bedroom flat set within a large period house minutes to Tufnell Park and Kentish Town tube stations. Located just of Camden Road the property has a large lounge, mix of carpets and wood floors, en-suite to master bedroom and lots of natural light. Found in a quiet residential area, Hilldrop Road is conveniently located close to the vibrant amenities of Fortress Road and extensive options of Holloway Road. The green expanses of Hampstead Heath are moments away offering idyllic surroundings. Local transport includes Tufnell Park Underground Station (Northern Line) for reliable links into the West End and the City.

## **Property Features**

. Beautiful tree lined street . Combination of wooden floors and carpets . Washing Machine . Luxury Appliances . Fitted Kitchen . Close to local amenities . Close to Tube . Fantastic Transport Links . Zone 2 . 5 weeks deposit . Tiled bathroom . Two Bathrooms . En suite bathroom . Open plan . Period Conversion . Managed by Black Katz for your peace of mind . Central Heating . Excellent decorative order . Spacious Living Room