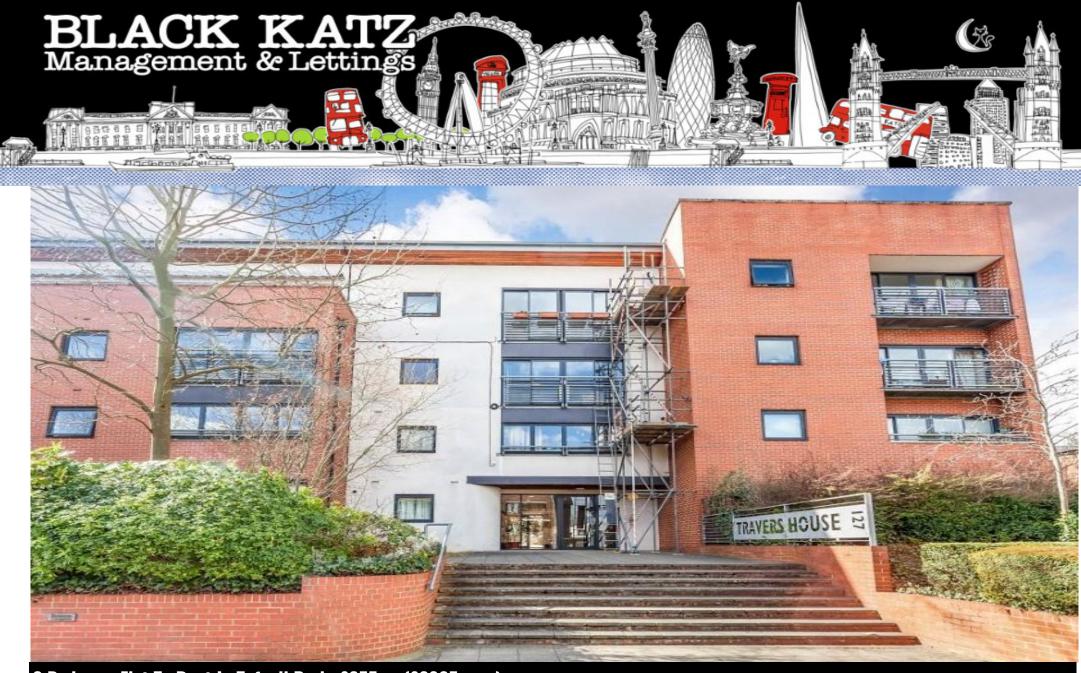

## 3 Bedroom Flat To Rent In Tufnell Park £ 675pw (£2925 pcm)

Set within a private secure development in Tufnell Park, this spacious property has three double bedrooms and large lounge, balcony, a mix of carpets and wood floors, modern fully fitted kitchen, tiled bathroom with shower, double glazed throughout and good storage space. Dalmeny Avenue provides a quiet and residential situation, located moments from the vibrant shops and cafes of Fortress Road and with the extensive amenities of Holloway Road also nearby. Local transport includes Tufnell Park Underground Station (Northern line) for reliable links into central London and the City.

**Property Features** 

. Balcony . Beautiful tree lined street . Combination of wooden floors and carpets . Washing Machine . Fitted Kitchen . Separate kitchen . Close to local amenities . Close to Tube . Fantastic Transport Links . Zone 2 . 5 weeks deposit . Tiled bathroom . Private Development . Central Heating . Good decorative order . Spacious Living Room