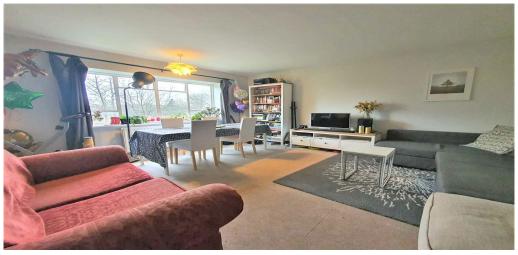

## 3 Bedroom Flat Rent In WILLESDEN GREEN£ 530pw (£2297 pcm)

Slack Katz is happy to present this extremely spacious three double bedroom apartment in a private mansion block. The apartment has a huge lounge with wall to wall windows affording lots of natural light and views over large communal gardens to the rear of the property. The kitchen is a good size with lots of cupboard space, gas hobs, electric oven, washing machine and fridge freezer. The bedrooms are all a good size with one having a private balcony overlooking the garden. The apartment has been redecorated throughout with new carpets laid. The apartment is in a fantastic location between Willesden Green, Kilburn and Queens Park with a great range of bars, restaurants, shops, local amenities and transport links. In terms of transport you have the Jubilee Line, Overground and Bakerloo Line giving you excellent access in and out of the city centre. We now have the Farmers Market on a Sunday in Queens Park providing a fantastic selection of fresh produce and artisanal food.

## **Property Features**

. Garden . Balcony . Beautiful tree lined street . Carpets throughout . Washing Machine . Fitted Kitchen . Separate kitchen . Close to local amenities . Close to Tube . Fantastic Transport Links . Zone 2 . Separate WC . Gas Central Heating . Recently Decorated . Excellent decorative order . Spacious Living Room