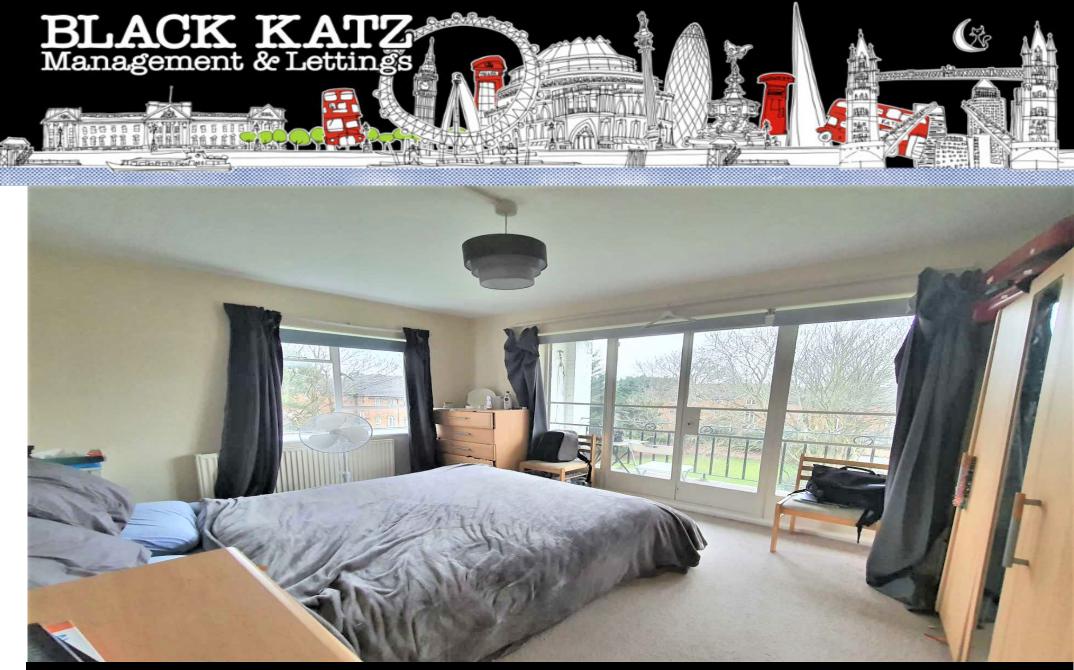

## 3 Bedroom Flat Rent In WILLESDEN GREEN£ 530pw (£2297 pcm)

Slack Katz is happy to present this extremely spacious three double bedroom apartment in a private mansion block. The apartment has a huge lounge with wall to wall windows affording lots of natural light and views over large communal gardens to the rear of the property. The kitchen is a good size with lots of cupboard space, gas hobs, electric oven, washing machine and fridge freezer. The bedrooms are all a good size with one having a private balcony overlooking the garden. The apartment has been redecorated throughout with new carpets laid. The apartment is in a fantastic location between Willesden Green, Kilburn and Queens Park with a great range of bars, restaurants, shops, local amenities and transport links. In terms of transport you have the Jubilee Line, Overground and Bakerloo Line giving you excellent access in and out of the city centre. We now have the Farmers Market on a Sunday in Queens Park providing a fantastic selection of fresh produce and artisanal food.

## **Property Features**

. Garden . Balcony . Beautiful tree lined street . Carpets throughout . Washing Machine . Fitted Kitchen . Separate kitchen . Close to local amenities . Close to Tube . Fantastic Transport Links . Zone 2 . Separate WC . Gas Central Heating . Recently Decorated . Excellent decorative order . Spacious Living Room