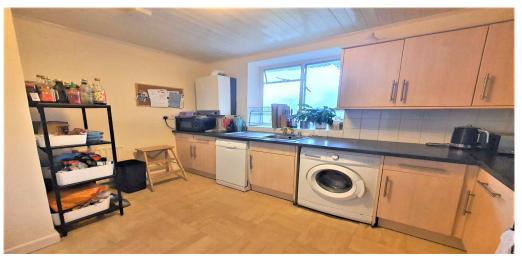

## 3 Bedroom Flat Rent In WILLESDEN GREEN£ 530pw (£2297 pcm)

Slack Katz is happy to present this extremely spacious three double bedroom apartment in a private mansion block. The apartment has a huge lounge with wall to wall windows affording lots of natural light and views over large communal gardens to the rear of the property. The kitchen is a good size with lots of cupboard space, gas hobs, electric oven, washing machine and fridge freezer. The bedrooms are all a good size with one having a private balcony overlooking the garden. The apartment has been redecorated throughout with new carpets laid. The apartment is in a fantastic location between Willesden Green, Kilburn and Queens Park with a great range of bars, restaurants, shops, local amenities and transport links. In terms of transport you have the Jubilee Line, Overground and Bakerloo Line giving you excellent access in and out of the city centre. We now have the Farmers Market on a Sunday in Queens Park providing a fantastic selection of fresh produce and artisanal food.

## **Property Features**

. Garden . Balcony . Beautiful tree lined street . Carpets throughout . Washing Machine . Fitted Kitchen . Separate kitchen . Close to local amenities . Close to Tube . Fantastic Transport Links . Zone 2 . Separate WC . Gas Central Heating . Recently Decorated . Excellent decorative order . Spacious Living Room