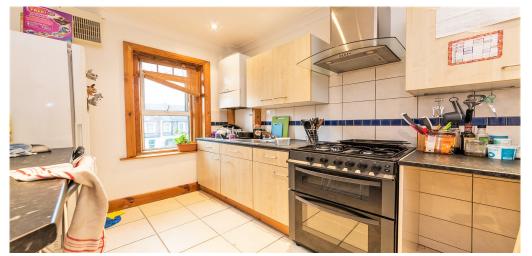

## 3 Bedroom Flat Rent In WILLESDEN GREEN£ 500pw (£2167 pcm)

This recently redecorated three double bedroom apartment has been recently refurbished to a very high and modern standard and marries both contemporary and traditional features superbly. This beautifully presented property is set on the top floor of period conversion and boasts three good size bedrooms, spacious reception room (currently converted to the forth bedroom), fully tiled bathroom, separate contemporary kitchen with brand new cooker, brand new carpet and neutral decor throughout. For transport Willesden Green station (Zone 2 Jubilee line) is moments away, also the Thameslink from Cricklewood is only a 10 minute walk away.E.P.C. RATING: C

## **Property Features**

. Beautiful tree lined street . Combination of wooden floors and carpets . Washing Machine . Separate kitchen . Close to local amenities . Close to Tube . Fantastic Transport Links . Zone 2 . Tiled bathroom . Period Conversion . Gas Central Heating . Double Glazed . Good decorative order . Spacious Living Room