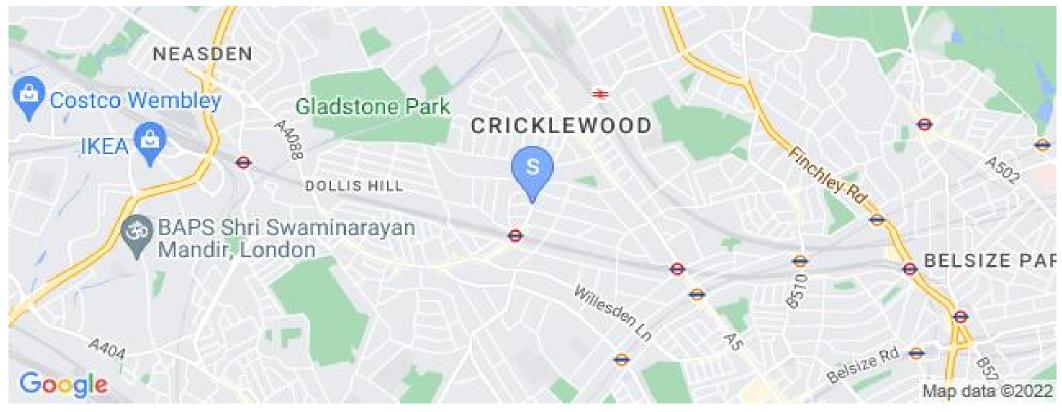

Place of Interest Locally Dollis Hill - 0.84 miles. West Hampstead - 1.26 miles. Neasden - 1.32 miles.