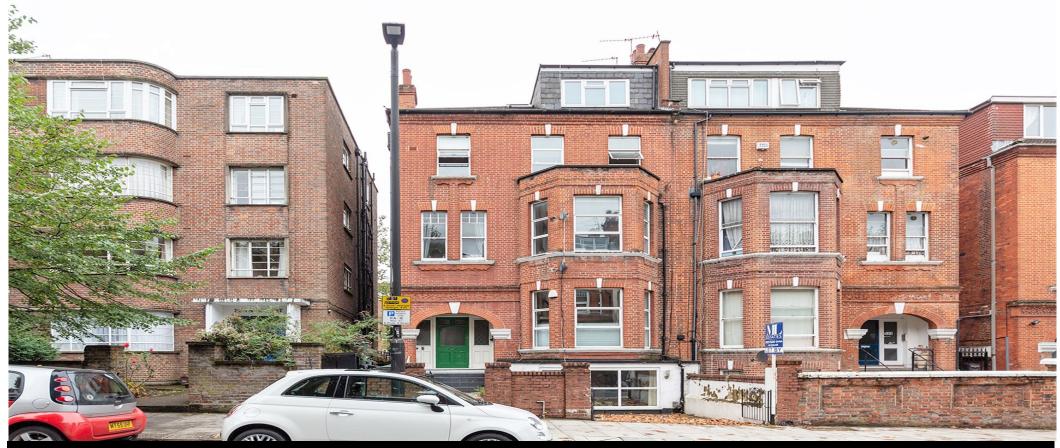

## 3 Bedroom Flat To Rent In West Hampstead£ 510pw (£2210 pcm)

Suitable for Sharers. A spacious, recently refurbished three double bedroom apartment on the first floor of a substantial period conversion on a quiet residential street, on the border of West Hampstead (Jubilee Line, Overground and Thameslink) and Kilburn (Jubilee Line). The property offers flooded with natural light reception room, three good size double bedrooms, two fully tiled bathrooms (one ensuite), modern kitchen and private roof terrace. Please contact our office for more information.

**Property Features** 

. Roof Terrace . Beautiful tree lined street . Carpets throughout . Washing Machine . Dishwasher . Close to local amenities . Close to Tube . Fantastic Transport Links . Tiled bathroom . En suite bathroom . Period Conversion . Gas Central Heating . Good decorative order . Spacious Living Room